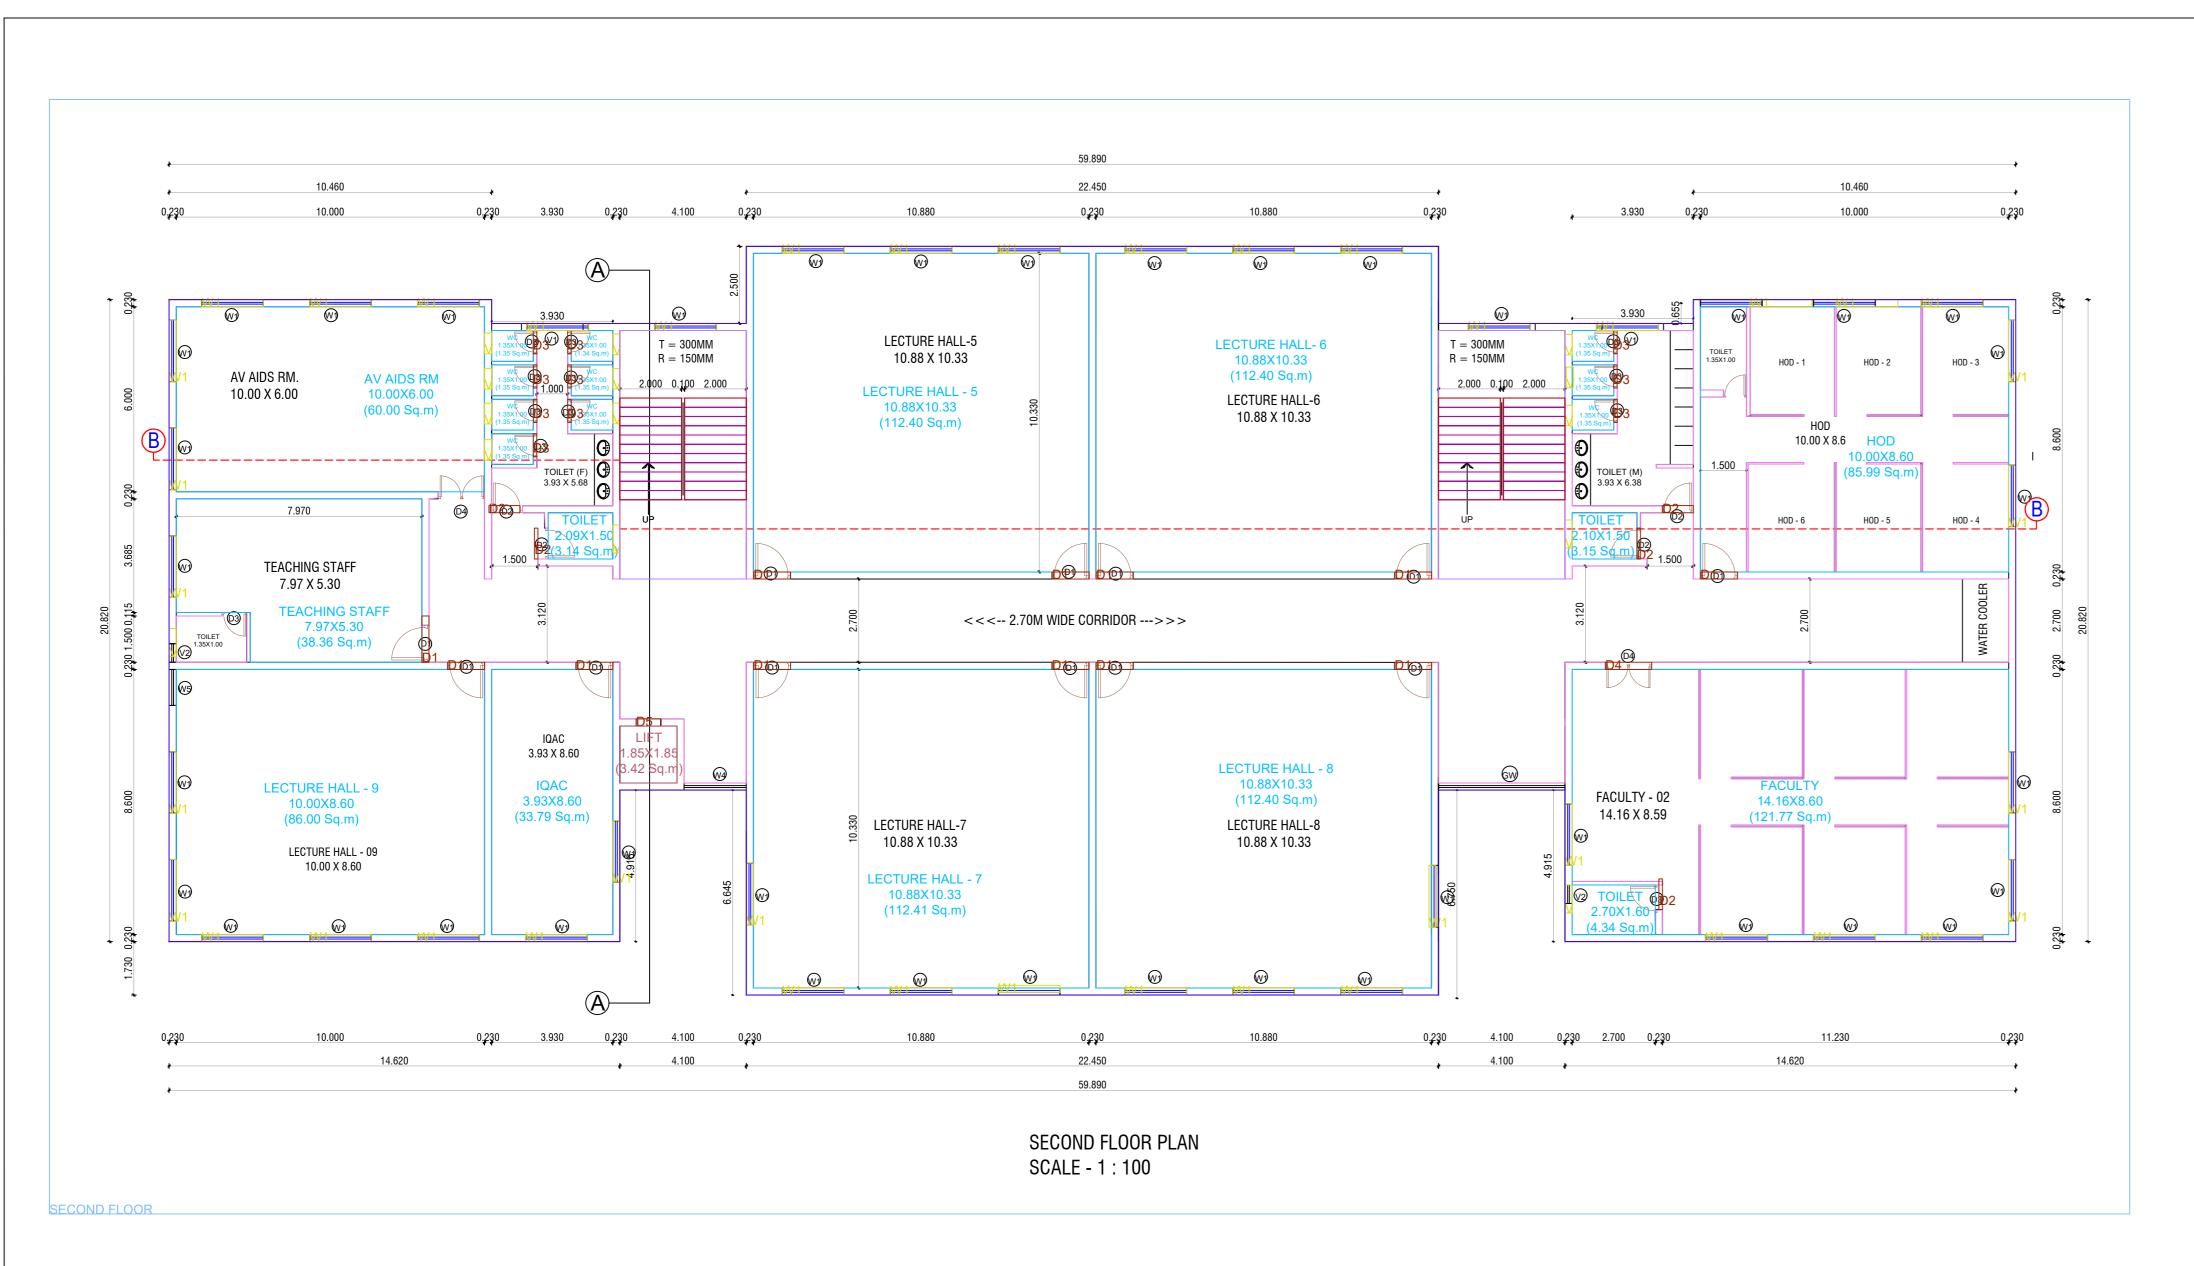

### ALL SUPPORTING DOCUMENT POINT WISE IN CLEAR VISBLE MUST BE UPLOAD ON WEB SITE

| Sr.<br>Io. | Particulars to be verified                                                                                                                                                                                                                                                                                                                                                                         | Details on<br>College<br>Website | Adequate/<br>Inadequat<br>e |
|------------|----------------------------------------------------------------------------------------------------------------------------------------------------------------------------------------------------------------------------------------------------------------------------------------------------------------------------------------------------------------------------------------------------|----------------------------------|-----------------------------|
|            | College                                                                                                                                                                                                                                                                                                                                                                                            |                                  |                             |
| 1          | (All document must be available on web site)  Land details: Total land, owner, unitary or not, NA of all land, 7/12  extracts of all land (Applicable only to Private Colleges).  (Verify land documents & Government permissions documents are uploaded on College Website.  No Land/ Construction documents shall be submitted to the University.                                                | Yes                              | Adequate                    |
| _          | Only deficit information to be pointed out to the University).                                                                                                                                                                                                                                                                                                                                     | with Man 52295                   | .02 sq.ft                   |
| 2          | Total constructed area of college building Attached Completion Certificate  (I) Administrative Section:                                                                                                                                                                                                                                                                                            | With Map 32275                   | 102 04110                   |
|            | Total Area 1120.308 sq.ft.sq.ft (which includes) Principal Room, P.A. Room, Reception cum Visitors lounge, Meeting hall, Account section, Record and Central store etc.                                                                                                                                                                                                                            | Yes                              | Adequate                    |
|            | (II) Lecture Halls: a) Total No. of Lecture Halls - 9 b) IT enabled, Audio / Video teaching Aids 645.60 sq.ft c) Total area for lecture Halls 10599.89 sq. ft.                                                                                                                                                                                                                                     | Yes                              | Adequate                    |
|            | (III) Seminar or Conference or Examination Hall for nursing:  a) Total Area 2444.24 Sq.ft. b) Total Seating Capacity - 250 c) Audio / Video System and Other Facilities - Yes                                                                                                                                                                                                                      | Yes                              | Adequate                    |
|            | (iV) Library:- (Evidences to be attached)  a) Total Area- 2575.73 sq.ft. Total No. of Books-1534  Distribution of books -  Capacity of Reading Hall:-for Students- 150 for Teachers 10  No. of Scientific Journals - 17 No. of News Papers/Research Journals  Photo Copier Machine - 02 Drinking water &WashroomsYes  b) Digital Library:  No. of Computers - 01 Internet Facility . Yes . Speed:- | Yes                              | Adequate                    |
|            | (V) Teaching Departments:                                                                                                                                                                                                                                                                                                                                                                          |                                  |                             |
|            | There shall be Five Teaching Departments as per MSR No. of departments - (5695.7 Sqft.) Departmental Area, No. of Books/ Charts / Models / Specimens (dry and wet) / Museum in each department information to be uploaded on college website.                                                                                                                                                      | Yes                              | Adequate                    |
|            | (VI) Laboratories:-<br>Laboratories: As per MSR - (5695.7 Sq.ft.)<br>Nursing Foundation and Medical Surgical Nursing Lab (1500 Sq.ft.),<br>CHN (900 Sq.ft.), Nutrition (900Sq.ft.),                                                                                                                                                                                                                |                                  |                             |
|            | OBG and Paediatric (900Sq.ft.), Pre-Clinical Science (900Sq.ft.), Advanced Nursing Skill Lab (900Sq.ft.), Computer Lab (1500Sq.ft.), with 1:5 computer as per Intake capacity, AV Aids, well Equipped Lab must have Mannequins, Articles & Beds as per MSR & INC Norms                                                                                                                             | Yes                              | Adequate                    |

| (VII) Auditorium:- (As per MSR) 5000 sq.ft Auditorium should be spacious enough to accommodate at least double the sanctioned/actual strength of students, so that it can be utilized for hosting functions of the college, educational conferences/ workshops, examinations etc. It should have proper stage with green room facilities. It should be well – ventilated and have proper lighting system. There should be arrangements for the use of all kinds of basic and advanced audiovisual aids.  OR  Multipurpose Hall:- College of Nursing should have own multipurpose hall | Yes | Adequate |  |
|---------------------------------------------------------------------------------------------------------------------------------------------------------------------------------------------------------------------------------------------------------------------------------------------------------------------------------------------------------------------------------------------------------------------------------------------------------------------------------------------------------------------------------------------------------------------------------------|-----|----------|--|
|---------------------------------------------------------------------------------------------------------------------------------------------------------------------------------------------------------------------------------------------------------------------------------------------------------------------------------------------------------------------------------------------------------------------------------------------------------------------------------------------------------------------------------------------------------------------------------------|-----|----------|--|

|         | (VIII) Canteen and Kitchen Facility: - attached certificate [Note: Verify Canteen Facility & Hygiene is monitored as per MUHS Circular No.18/2019 dated 19/03/2019.]                                                                       | Yes                              | Adequate                |
|---------|--------------------------------------------------------------------------------------------------------------------------------------------------------------------------------------------------------------------------------------------|----------------------------------|-------------------------|
|         | (IX) Common Rooms: Is separate common rooms for boys and girls available (Specify seating capacity) 10                                                                                                                                     | Yes                              | Adequate                |
| 3       | University Examination Infrastructure:  Strong Room for examination a) (Area- 300 sq.ft, b) Shelf, c) Steel cupboard –  1, d) CCTV, Photocopier Machine, Examination hall with benches, Parking Facility for vehicle, Guest house facility | -                                | -                       |
| and Man | Other facilities: Hospital Waste Management, Medical Education Unit, Intercom Network, Playground, P.T Teacher or Instructor Cafeteria, Facility for indoor games, Gymnasium / Gymkhana Facility                                           | Yes                              | A <b>de</b> quate       |
| 5       | Hostel facility:  Boys (UG & PG), Girls (UG & PG), Interns, Residents, Warden/ Rector, Hygiene, Vending Machine etc.                                                                                                                       | Yes                              | Adequate                |
| _       | Hospital attach Relevant Document on web site                                                                                                                                                                                              |                                  |                         |
| 6       | Hospital Details                                                                                                                                                                                                                           | Details on<br>College<br>Website | Adequate/<br>Inadequate |
|         | Name of the Hospital: Lata Mangeshkar Hospital                                                                                                                                                                                             |                                  |                         |
|         | Address: Khutamba Road, Katol, Dist. Nagpur                                                                                                                                                                                                | Yes                              |                         |
|         | Telephone No.:                                                                                                                                                                                                                             | 163                              |                         |
|         | Bed Strength : 100                                                                                                                                                                                                                         |                                  |                         |
|         | Distance of Hospital from the College to which it is attached (in kms) – In campus                                                                                                                                                         | -                                |                         |
|         | Number of beds registered as per BNH Act (attach certificate on web site )                                                                                                                                                                 | Yes                              |                         |
| 7       | I. Total constructed area of Hospital Building as per MSR attach completion certificate and blue print- (2516.52 Sq.mtr                                                                                                                    | Yes                              |                         |
|         | = 27077.75 sq.ft) Whether the Hospital is Owned by the College                                                                                                                                                                             | Yes                              |                         |
|         | II. Hospital Administration Block as per MSR (Superintendent room, Deputy Superintendent room, Medical officers' room, Matron room, Assistant Matron room, Reception and Registration, etc.)                                               | Yes                              |                         |
|         | III. Out-Patient Departments (OPD) as per MSR  Total Area of OPD Complex 9275.12 sq.ft. No. of OPD's - 11  Facilities shall be as per MSR & all details shall be on college website.                                                       | Yes                              |                         |
|         | IV. In Patient Departments (IPD) as per MSR                                                                                                                                                                                                | Yes                              |                         |
|         | Total Area of IPD Complex - 13875.54 Sq.ft.  No. of IPD Departments- 06 Bed Distribution  Facilities shall be as per MSR & all details shall be on College website.                                                                        | 165                              |                         |
|         |                                                                                                                                                                                                                                            | Yes                              |                         |