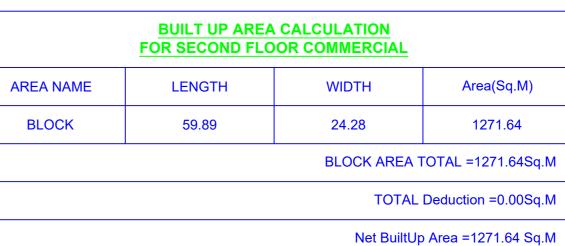

0.00           COMMERCIAL         SECOND FLOOR         Commercial         1         1137.18         0.00         0.00 |

Parking Check As Per Multiplying Factor: 0.50

Scooter





| BUILT UP AREA CALCULATION FOR GROUND FLOOR COMMERCIAL |        |       |            |  |  |  |
|-------------------------------------------------------|--------|-------|------------|--|--|--|
| AREA NAME                                             | LENGTH | WIDTH | Area(Sq.M) |  |  |  |
| BLOCK                                                 | 59.89  | 27.18 | 1336.61    |  |  |  |
| BLOCK AREA TOTAL =1336.61Sq.M                         |        |       |            |  |  |  |
| TOTAL Deduction =0.00Sq.M                             |        |       |            |  |  |  |

Net BuiltUp Area =1336.61 Sq.M







|           |        | CALCULATION OR COMMERCIAL |                     |
|-----------|--------|---------------------------|---------------------|
| AREA NAME | LENGTH | WIDTH                     | Area(Sq.M)          |
| BLOCK     | 49.66  | 24.28                     | 1058.49             |
|           |        | BLOCK AREA                | ГОТAL =1058.49Sq.   |
|           |        | TOTAL                     | Deduction =0.00Sq.  |
|           |        | Net BuiltUր               | o Area =1058.49 Sq. |



| Project [                | Details     |
|--------------------------|-------------|
| Building Type - Building | Development |
| Zone Type - Residential  | Zone        |
| Location - Non-Congeste  | d           |
| Ward No -                |             |
| Plot No 619 PART