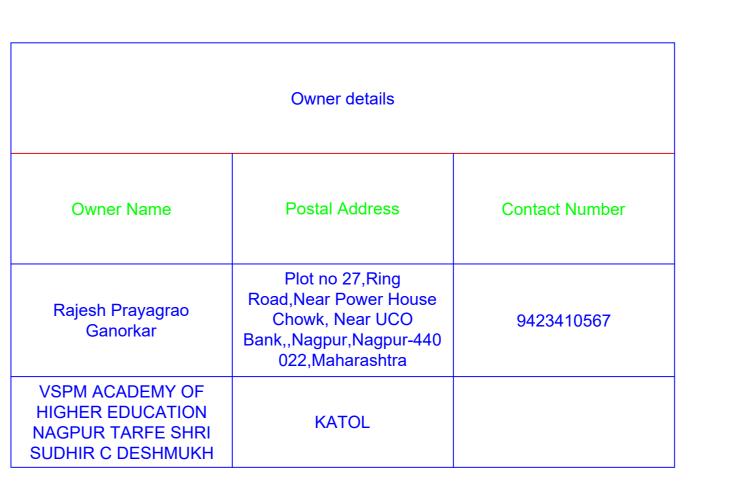

| Owner Name                                                                    | Postal Address                                                                                            | Contact Number |
|-------------------------------------------------------------------------------|-----------------------------------------------------------------------------------------------------------|----------------|
| Rajesh Prayagrao<br>Ganorkar                                                  | Plot no 27,Ring<br>Road,Near Power House<br>Chowk, Near UCO<br>Bank,,Nagpur,Nagpur-440<br>022,Maharashtra | 9423410567     |
| VSPM ACADEMY OF<br>HIGHER EDUCATION<br>NAGPUR TARFE SHRI<br>SUDHIR C DESHMUKH | KATOL                                                                                                     |                |