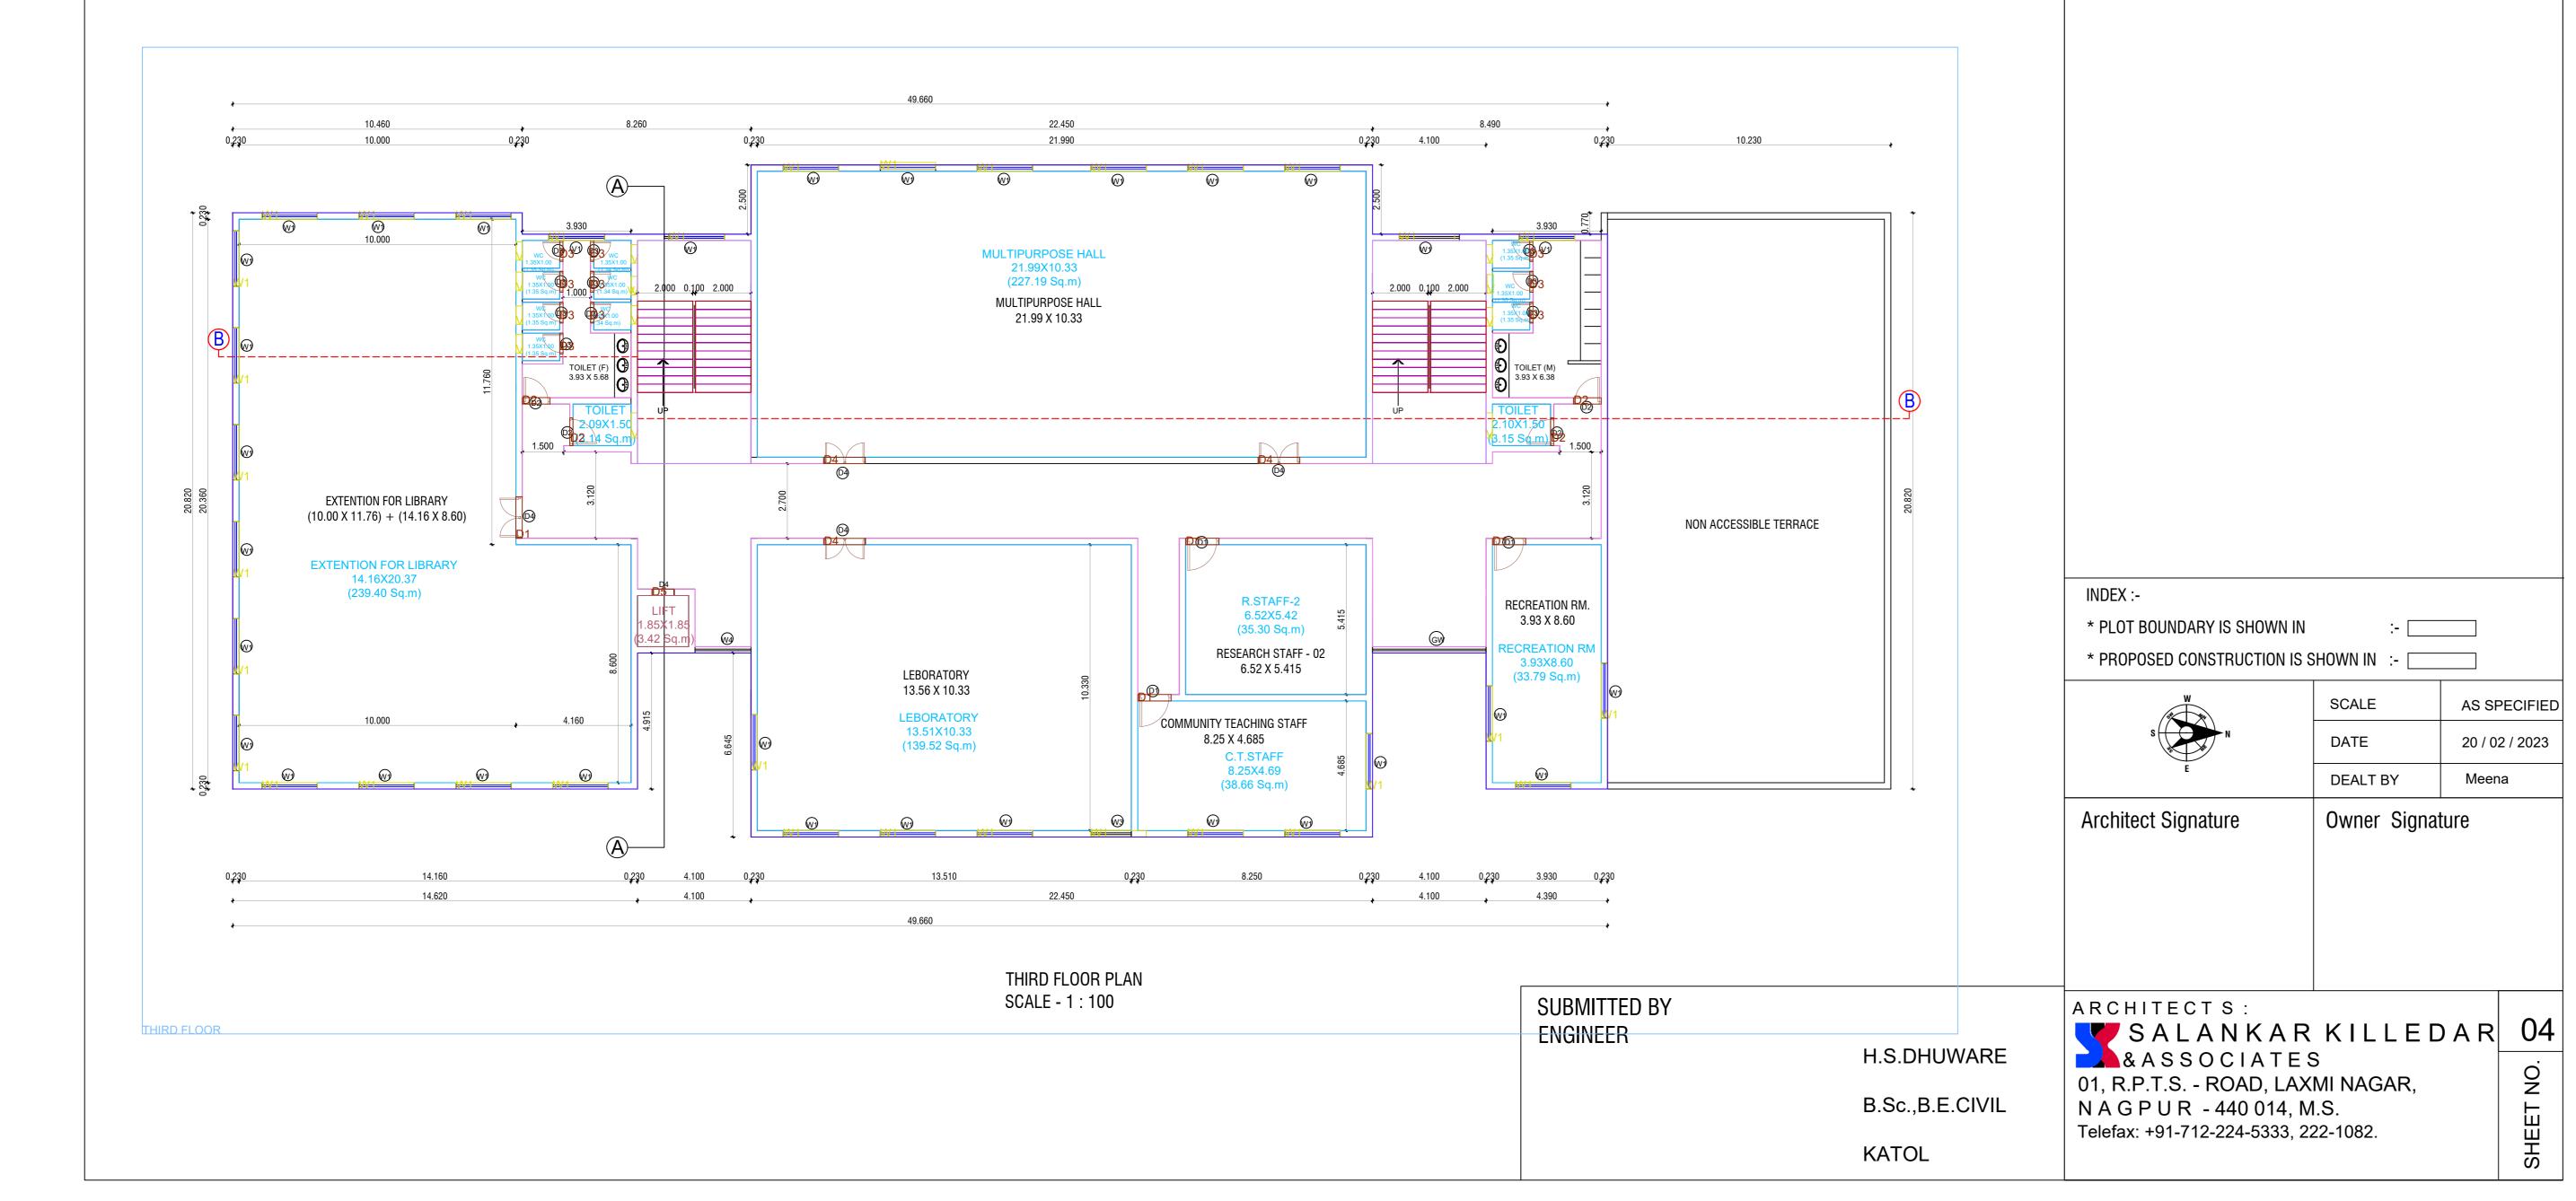

| (VII) Auditorium:- (As per MSR) 5000 sq.ft Auditorium should be spacious enough to accommodate at least double the sanctioned/actual strength of students, so that it can be utilized for hosting functions of the college, educational conferences/ workshops, examinations etc. It should have proper stage with green room facilities. It should be well – ventilated and have proper lighting system. There should be arrangements for the use of all kinds of basic and advanced audiovisual aids.  OR  Multipurpose Hall:- College of Nursing should have own multipurpose hall | Yes | Adequate |  |
|---------------------------------------------------------------------------------------------------------------------------------------------------------------------------------------------------------------------------------------------------------------------------------------------------------------------------------------------------------------------------------------------------------------------------------------------------------------------------------------------------------------------------------------------------------------------------------------|-----|----------|--|
|---------------------------------------------------------------------------------------------------------------------------------------------------------------------------------------------------------------------------------------------------------------------------------------------------------------------------------------------------------------------------------------------------------------------------------------------------------------------------------------------------------------------------------------------------------------------------------------|-----|----------|--|

|         | (VIII) Canteen and Kitchen Facility: - attached certificate [Note: Verify Canteen Facility & Hygiene is monitored as per MUHS Circular No.18/2019 dated 19/03/2019.]                                                                       | Yes                              | Adequate                |
|---------|--------------------------------------------------------------------------------------------------------------------------------------------------------------------------------------------------------------------------------------------|----------------------------------|-------------------------|
|         | (IX) Common Rooms: Is separate common rooms for boys and girls available (Specify seating capacity) 10                                                                                                                                     | Yes                              | Adequate                |
| 3       | University Examination Infrastructure:  Strong Room for examination a) (Area- 300 sq.ft, b) Shelf, c) Steel cupboard –  1, d) CCTV, Photocopier Machine, Examination hall with benches, Parking Facility for vehicle, Guest house facility | -                                | -                       |
| and Man | Other facilities: Hospital Waste Management, Medical Education Unit, Intercom Network, Playground, P.T Teacher or Instructor Cafeteria, Facility for indoor games, Gymnasium / Gymkhana Facility                                           | Yes                              | A <b>de</b> quate       |
| 5       | Hostel facility:  Boys (UG & PG), Girls (UG & PG), Interns, Residents, Warden/ Rector, Hygiene, Vending Machine etc.                                                                                                                       | Yes                              | Adequate                |
| _       | Hospital attach Relevant Document on web site                                                                                                                                                                                              |                                  |                         |
| 6       | Hospital Details                                                                                                                                                                                                                           | Details on<br>College<br>Website | Adequate/<br>Inadequate |
|         | Name of the Hospital: Lata Mangeshkar Hospital                                                                                                                                                                                             |                                  |                         |
|         | Address: Khutamba Road, Katol, Dist. Nagpur                                                                                                                                                                                                | Yes                              |                         |
|         | Telephone No.:                                                                                                                                                                                                                             | 163                              |                         |
|         | Bed Strength : 100                                                                                                                                                                                                                         |                                  |                         |
|         | Distance of Hospital from the College to which it is attached (in kms) – In campus                                                                                                                                                         | -                                |                         |
|         | Number of beds registered as per BNH Act (attach certificate on web site )                                                                                                                                                                 | Yes                              |                         |
| 7       | I. Total constructed area of Hospital Building as per MSR attach completion certificate and blue print- (2516.52 Sq.mtr                                                                                                                    | Yes                              |                         |
|         | = 27077.75 sq.ft) Whether the Hospital is Owned by the College                                                                                                                                                                             | Yes                              |                         |
|         | II. Hospital Administration Block as per MSR (Superintendent room, Deputy Superintendent room, Medical officers' room, Matron room, Assistant Matron room, Reception and Registration, etc.)                                               | Yes                              |                         |
|         | III. Out-Patient Departments (OPD) as per MSR  Total Area of OPD Complex 9275.12 sq.ft. No. of OPD's - 11  Facilities shall be as per MSR & all details shall be on college website.                                                       | Yes                              |                         |
|         | IV. In Patient Departments (IPD) as per MSR                                                                                                                                                                                                | Yes                              |                         |
|         | Total Area of IPD Complex - 13875.54 Sq.ft.  No. of IPD Departments- 06 Bed Distribution  Facilities shall be as per MSR & all details shall be on College website.                                                                        | 165                              |                         |
|         |                                                                                                                                                                                                                                            | Yes                              |                         |