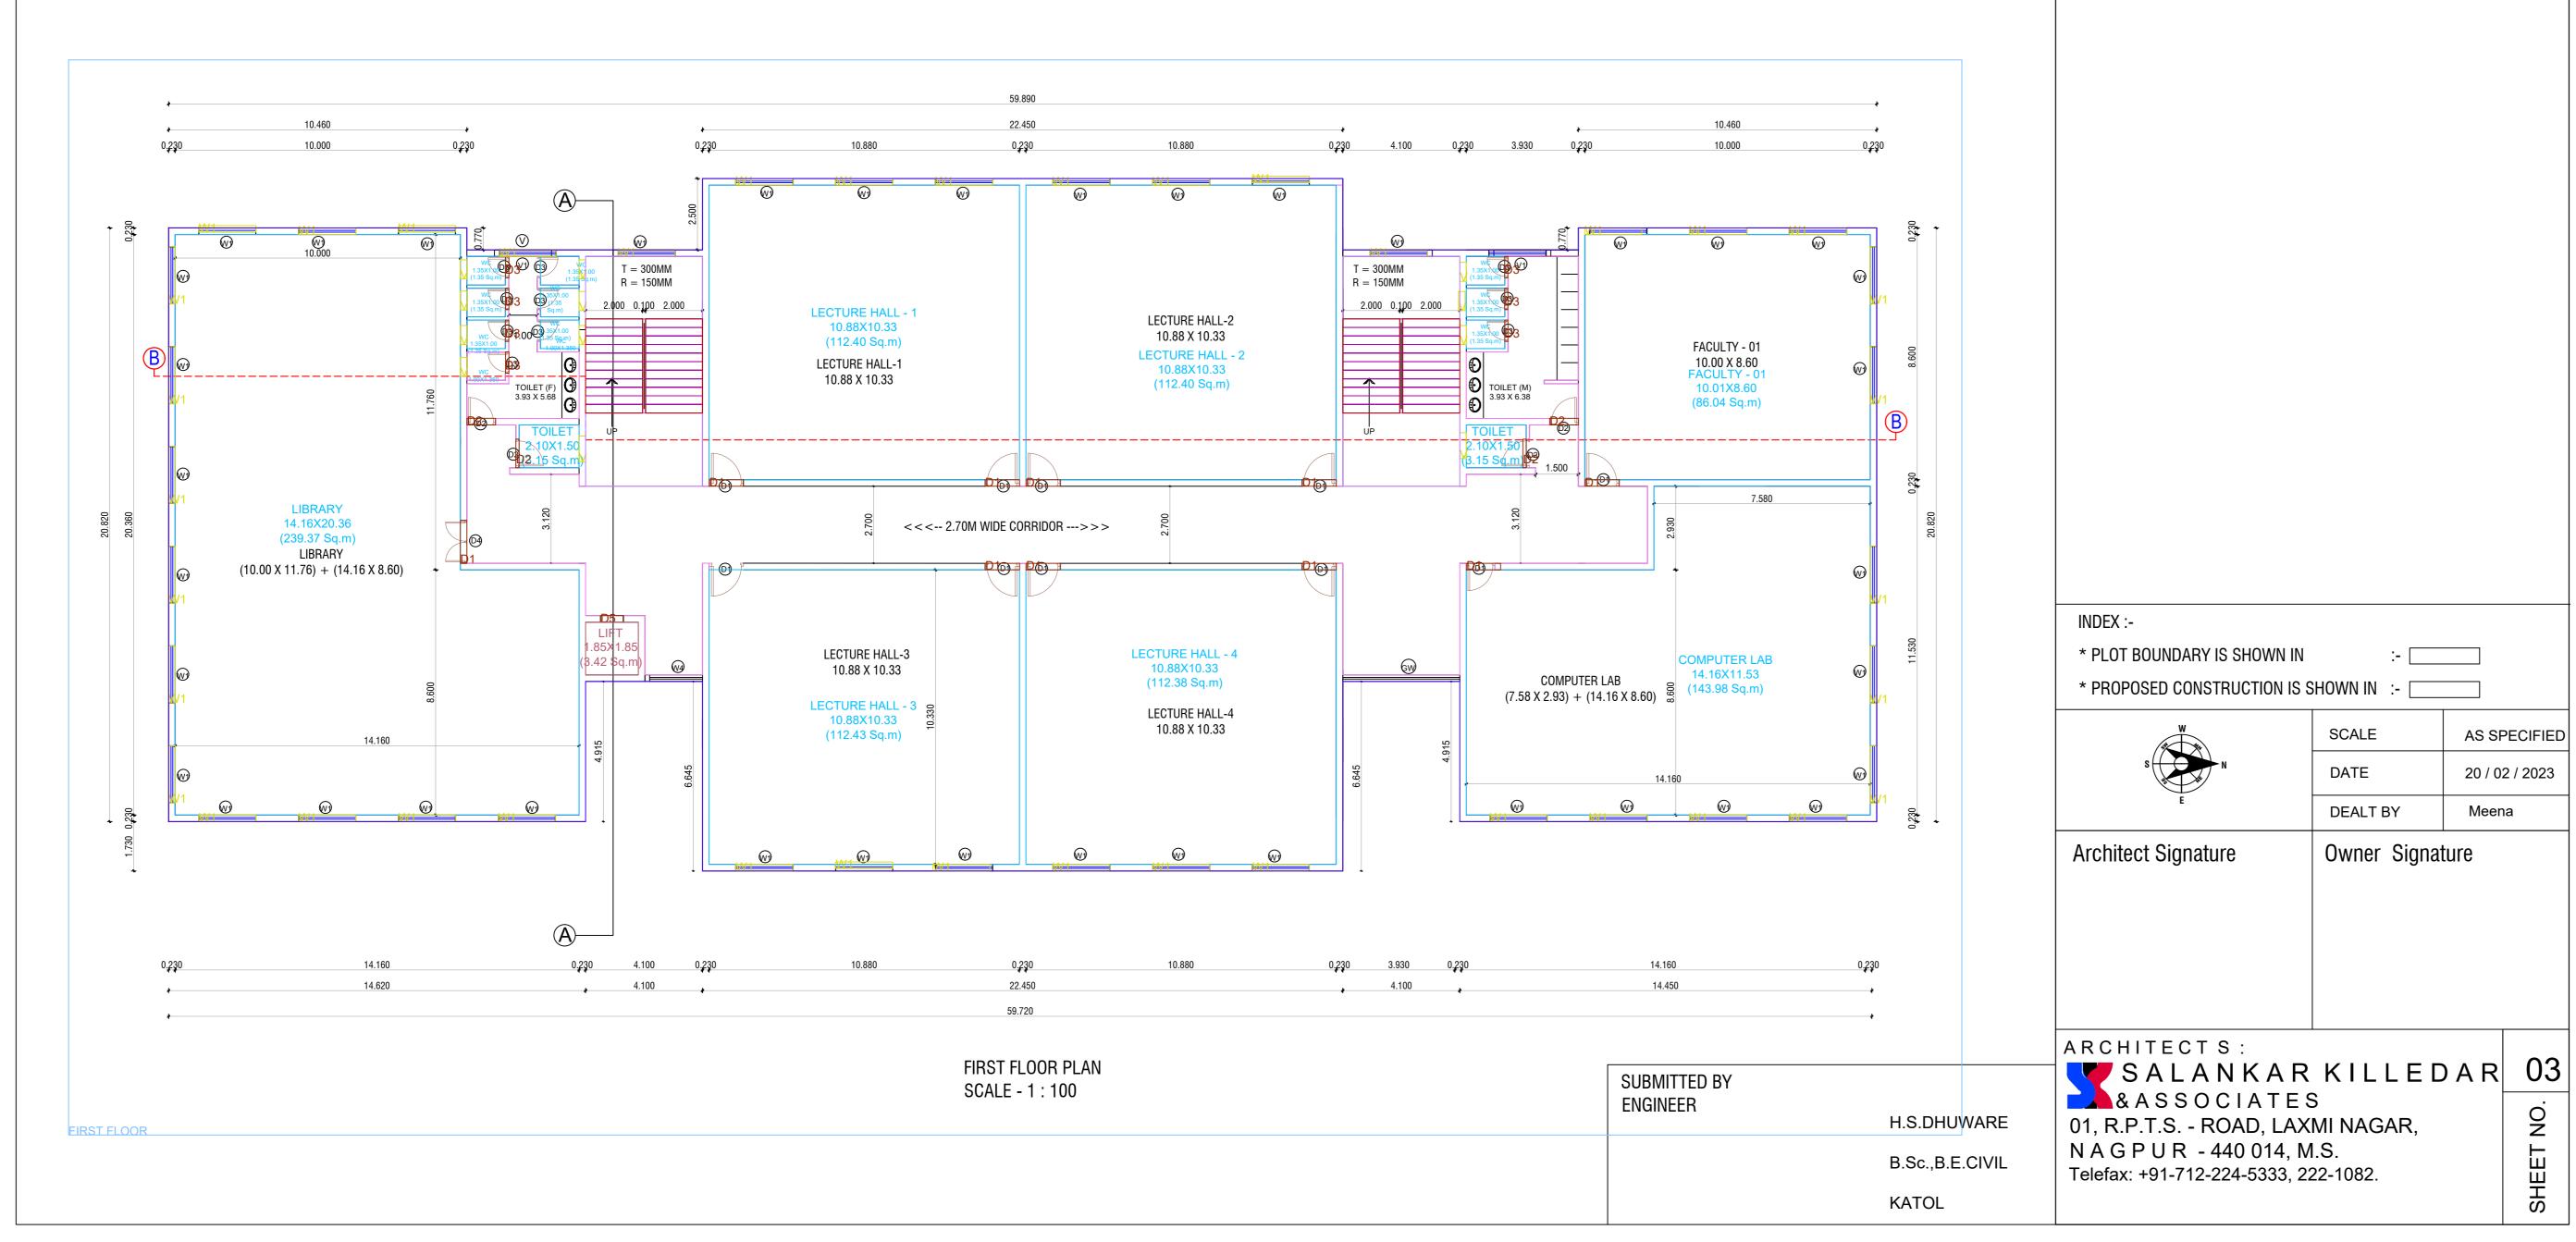

### ALL SUPPORTING DOCUMENT POINT WISE IN CLEAR VISBLE MUST BE UPLOAD ON WEB SITE

| Sr.<br>Io. | Particulars to be verified                                                                                                                                                                                                                                                                                                                                                                         | Details on<br>College<br>Website | Adequate/<br>Inadequat<br>e |
|------------|----------------------------------------------------------------------------------------------------------------------------------------------------------------------------------------------------------------------------------------------------------------------------------------------------------------------------------------------------------------------------------------------------|----------------------------------|-----------------------------|
|            | College                                                                                                                                                                                                                                                                                                                                                                                            |                                  |                             |
| 1          | (All document must be available on web site)  Land details: Total land, owner, unitary or not, NA of all land, 7/12  extracts of all land (Applicable only to Private Colleges).  (Verify land documents & Government permissions documents are uploaded on College Website.  No Land/ Construction documents shall be submitted to the University.                                                | Yes                              | Adequate                    |
| _          | Only deficit information to be pointed out to the University).                                                                                                                                                                                                                                                                                                                                     | with Man 52295                   | .02 sq.ft                   |
| 2          | Total constructed area of college building Attached Completion Certificate  (I) Administrative Section:                                                                                                                                                                                                                                                                                            | With Map 32275                   | 102 04110                   |
|            | Total Area 1120.308 sq.ft.sq.ft (which includes) Principal Room, P.A. Room, Reception cum Visitors lounge, Meeting hall, Account section, Record and Central store etc.                                                                                                                                                                                                                            | Yes                              | Adequate                    |
|            | (II) Lecture Halls: a) Total No. of Lecture Halls - 9 b) IT enabled, Audio / Video teaching Aids 645.60 sq.ft c) Total area for lecture Halls 10599.89 sq. ft.                                                                                                                                                                                                                                     | Yes                              | Adequate                    |
|            | (III) Seminar or Conference or Examination Hall for nursing:  a) Total Area 2444.24 Sq.ft. b) Total Seating Capacity - 250 c) Audio / Video System and Other Facilities - Yes                                                                                                                                                                                                                      | Yes                              | Adequate                    |
|            | (iV) Library:- (Evidences to be attached)  a) Total Area- 2575.73 sq.ft. Total No. of Books-1534  Distribution of books -  Capacity of Reading Hall:-for Students- 150 for Teachers 10  No. of Scientific Journals - 17 No. of News Papers/Research Journals  Photo Copier Machine - 02 Drinking water &WashroomsYes  b) Digital Library:  No. of Computers - 01 Internet Facility . Yes . Speed:- | Yes                              | Adequate                    |
|            | (V) Teaching Departments:                                                                                                                                                                                                                                                                                                                                                                          |                                  |                             |
|            | There shall be Five Teaching Departments as per MSR No. of departments - (5695.7 Sqft.) Departmental Area, No. of Books/ Charts / Models / Specimens (dry and wet) / Museum in each department information to be uploaded on college website.                                                                                                                                                      | Yes                              | Adequate                    |
|            | (VI) Laboratories:-<br>Laboratories: As per MSR - (5695.7 Sq.ft.)<br>Nursing Foundation and Medical Surgical Nursing Lab (1500 Sq.ft.),<br>CHN (900 Sq.ft.), Nutrition (900Sq.ft.),                                                                                                                                                                                                                |                                  |                             |
|            | OBG and Paediatric (900Sq.ft.), Pre-Clinical Science (900Sq.ft.), Advanced Nursing Skill Lab (900Sq.ft.), Computer Lab (1500Sq.ft.), with 1:5 computer as per Intake capacity, AV Aids, well Equipped Lab must have Mannequins, Articles & Beds as per MSR & INC Norms                                                                                                                             | Yes                              | Adequate                    |

| (VII) Auditorium:- (As per MSR) 5000 sq.ft Auditorium should be spacious enough to accommodate at least double the sanctioned/actual strength of students, so that it can be utilized for hosting functions of the college, educational conferences/ workshops, examinations etc. It should have proper stage with green room facilities. It should be well – ventilated and have proper lighting system. There should be arrangements for the use of all kinds of basic and advanced audiovisual aids.  OR  Multipurpose Hall:- College of Nursing should have own multipurpose hall | Yes | Adequate |  |
|---------------------------------------------------------------------------------------------------------------------------------------------------------------------------------------------------------------------------------------------------------------------------------------------------------------------------------------------------------------------------------------------------------------------------------------------------------------------------------------------------------------------------------------------------------------------------------------|-----|----------|--|
|---------------------------------------------------------------------------------------------------------------------------------------------------------------------------------------------------------------------------------------------------------------------------------------------------------------------------------------------------------------------------------------------------------------------------------------------------------------------------------------------------------------------------------------------------------------------------------------|-----|----------|--|