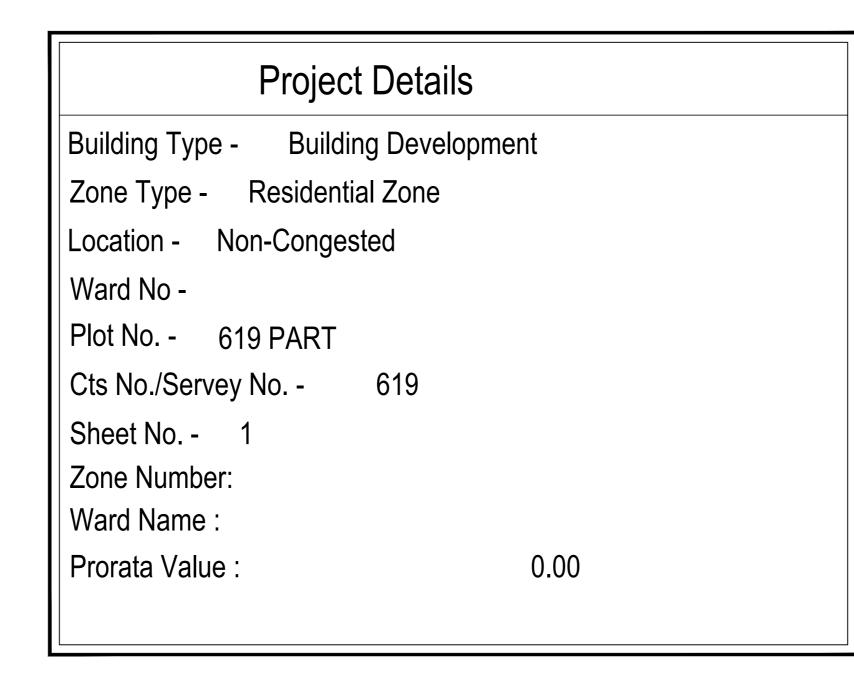

---------------------------------------------------|-----------------------------------------------------------------------------------------------------------|----------------|
| Owner Name                                                                    | Postal Address                                                                                            | Contact Number |
| Rajesh Prayagrao<br>Ganorkar                                                  | Plot no 27,Ring<br>Road,Near Power House<br>Chowk, Near UCO<br>Bank,,Nagpur,Nagpur-440<br>022,Maharashtra | 9423410567     |
| VSPM ACADEMY OF<br>HIGHER EDUCATION<br>NAGPUR TARFE SHRI<br>SUDHIR C DESHMUKH | KATOL                                                                                                     |                |





18.0M WIDE ROAD

SITE PLAN SCALE - 1:100



LOCATION PLAN

S U B M I S S I O N D W G PLAN SHOWING THE PROPOSED CONSTRUCTION OF 1 /5 **VSPM'S COLLEGE OF NURSING ON SURVEY NO. - 619** (PART), KHUTAMBA ROAD, MOUZA - KATOL, TEHSIL -KATOL, DIST. - NAGPUR. BELONGING TO -

VSPM ACADEMY OF HIGHER EDUCATION NAGPUR.

TOTAL LAND AREA OF VSPM = 8.39 Hec.PLOT AREA AS PER SITE PLAN = 8112.36 SQ.MTGROUND FLOOR = 1336.61 SQ.M FIRST FLOOR = 1271.62 SQ.MSECOND FLOOR = 1271.76 SQ.M THIRD FLOOR = 1058.48 SQ.MTOTAL B/UPAREA = 4938.47 SQ.M

| INDEX :-                     |              |                |
|------------------------------|--------------|----------------|
| * PLOT BOUNDARY IS SHOWN IN  | :-           |                |
| * PROPOSED CONSTRUCTION IS S | SHOWN IN :-  |                |
| W