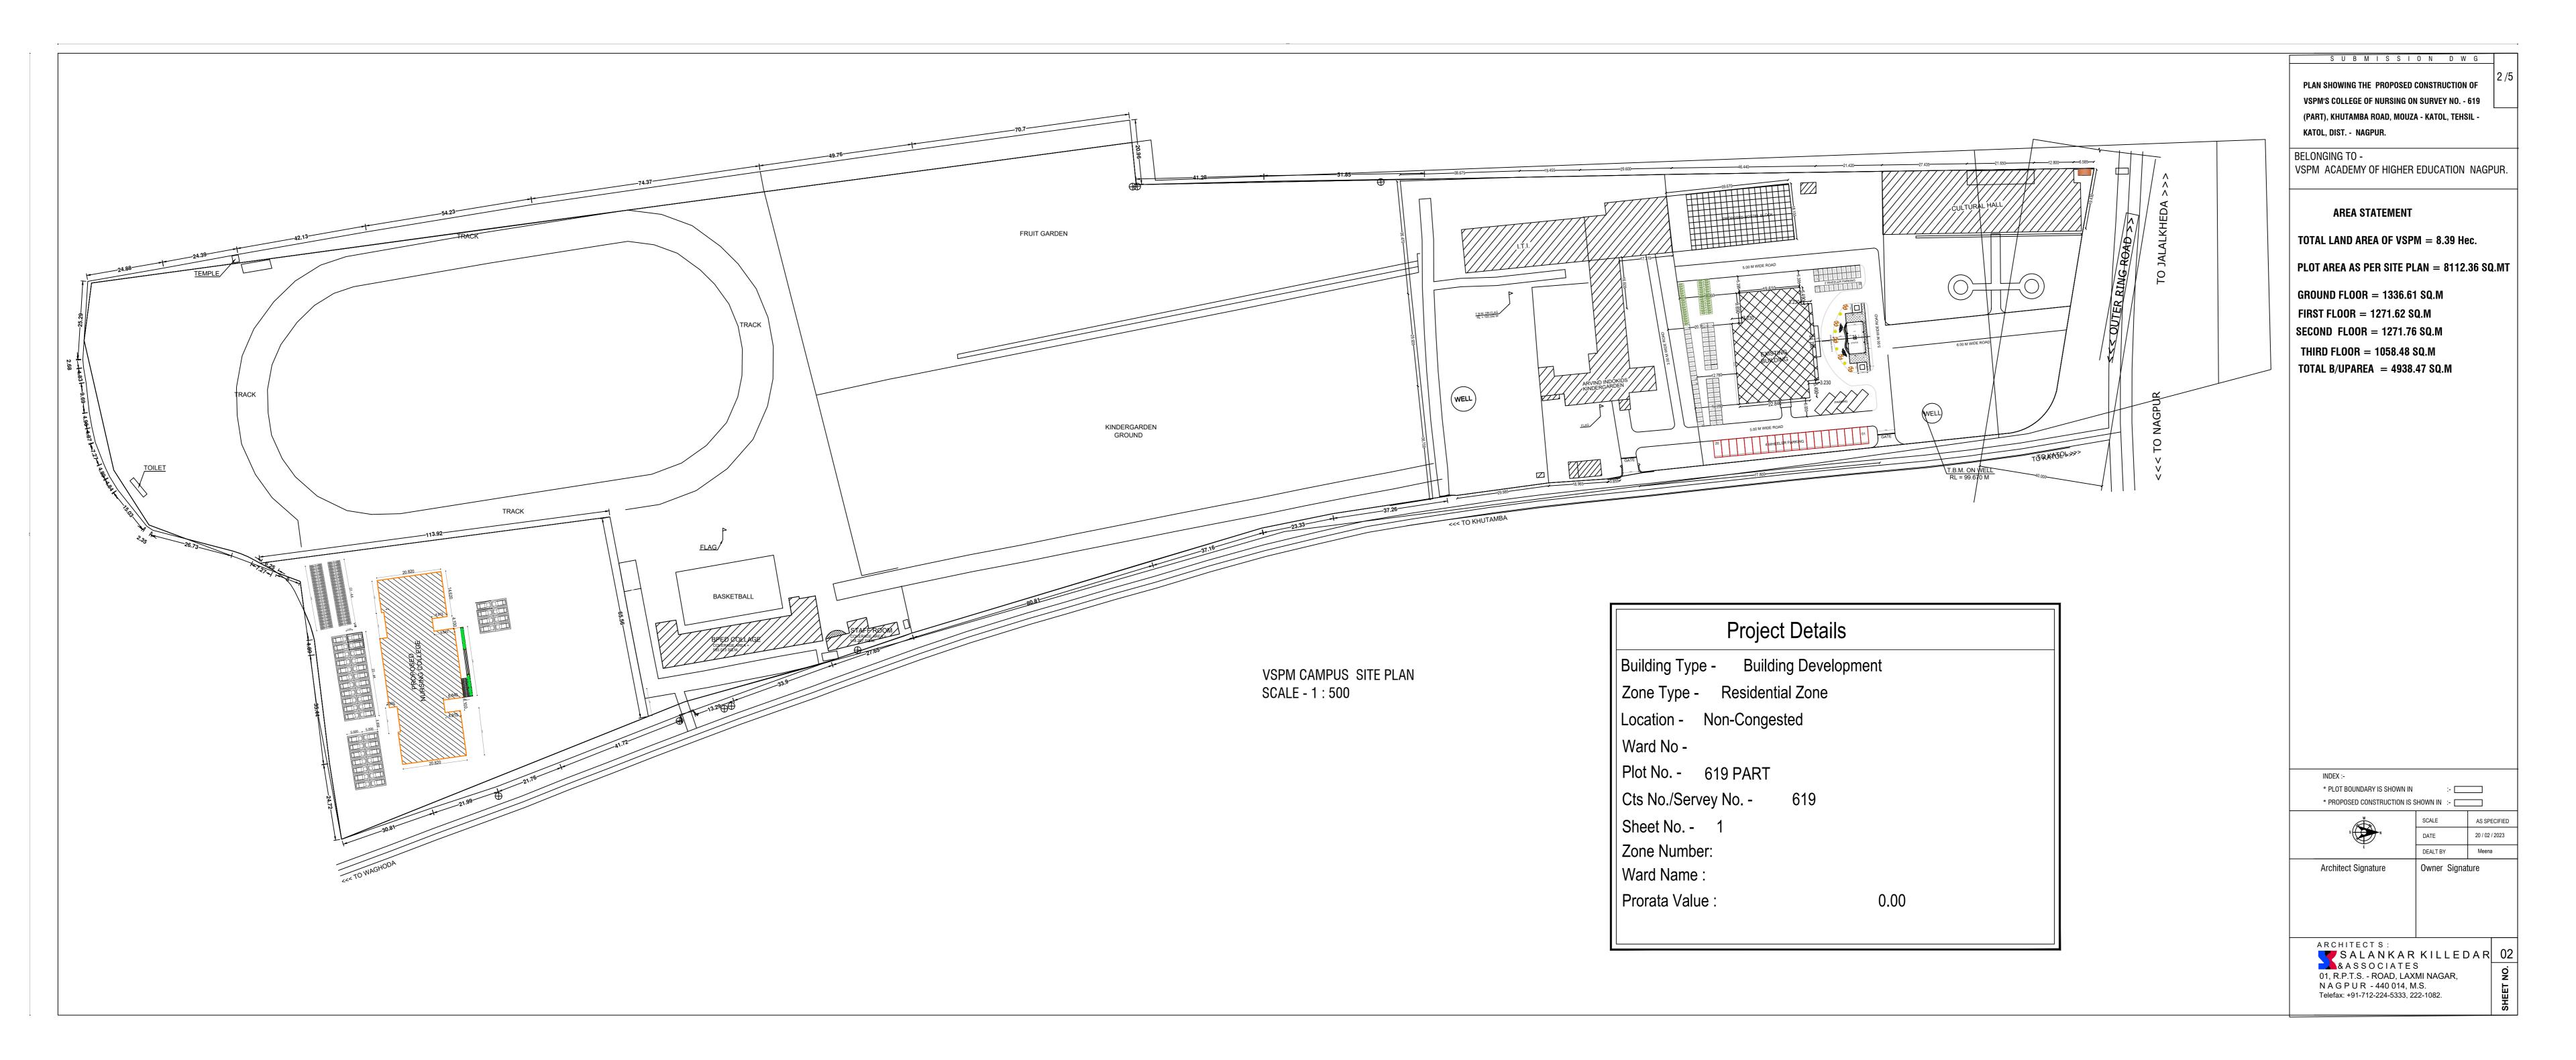

IPUR TREASURY 34AA 513270

03 MAY 2023

NOTARIAL REG.
ENTRY NO. 4620
DATE 8/5/23

### **UNDERTAKING**

This is to certify that building belongs to VSPM Academy of Higher Education at KH. No. 619 measuring 13500 Sq. Ft. of college building and 7000 Sq. Ft. of Hall. Total 20,500 Sq. Ft. area and Hostel of 23,180 Sq. Ft. besides Lata Mangehshkar Hopspital, Khutamba Road, Katol is allotted to VSPM's proposed College of Nursing for a period of 2 years.

The College building will be constructed within 2 years with all

facilities.

O TA

O Nagpur Dist X

(M.S.) INDIA A

Regn. No.

8195

(Prof.Yuvraj Chalkhor)

Secretary
VSPM AHE, Nagpur
Secretary
VSPM Academy of Higher Education
Nagpur







#### ATTESTED

VOGENDRAS. JAMEHULKAR ADVOCATEINOTARY I 0-64 FIRST FLOOR, LINK ROAD SADAR, NAGPUR-61.





| SCHEDULE OF OPENING: |      |        |        |      |
|----------------------|------|--------|--------|------|
| BLD NAME             | NAME | LENGTH | HEIGHT | NOS. |
| COMMERCIAL           | w2   | 1.67   | 1.50   | 1    |
| COMMERCIAL           | w3   | 1.50   | 1.50   | 1    |
| COMMERCIAL           | w1   | 2.00   | 1.50   | 154  |
| COMMERCIAL           | V    | 0.91   | 0.75   | 11   |
| COMMERCIAL           | V    | 0.67   | 1.50   | 30   |
| COMMERCIAL           | V    | 0.67   | 0.75   | 1    |

| SCHEDULE OF OPENING: |      |        |        |      |
|----------------------|------|--------|--------|------|
| BLD NAME             | NAME | LENGTH | HEIGHT | NOS. |
| COMMERCIAL           | D4   | 3.01   | 2.50   | 1    |
| COMMERCIAL           | D1   | 1.20   | 2.50   | 33   |