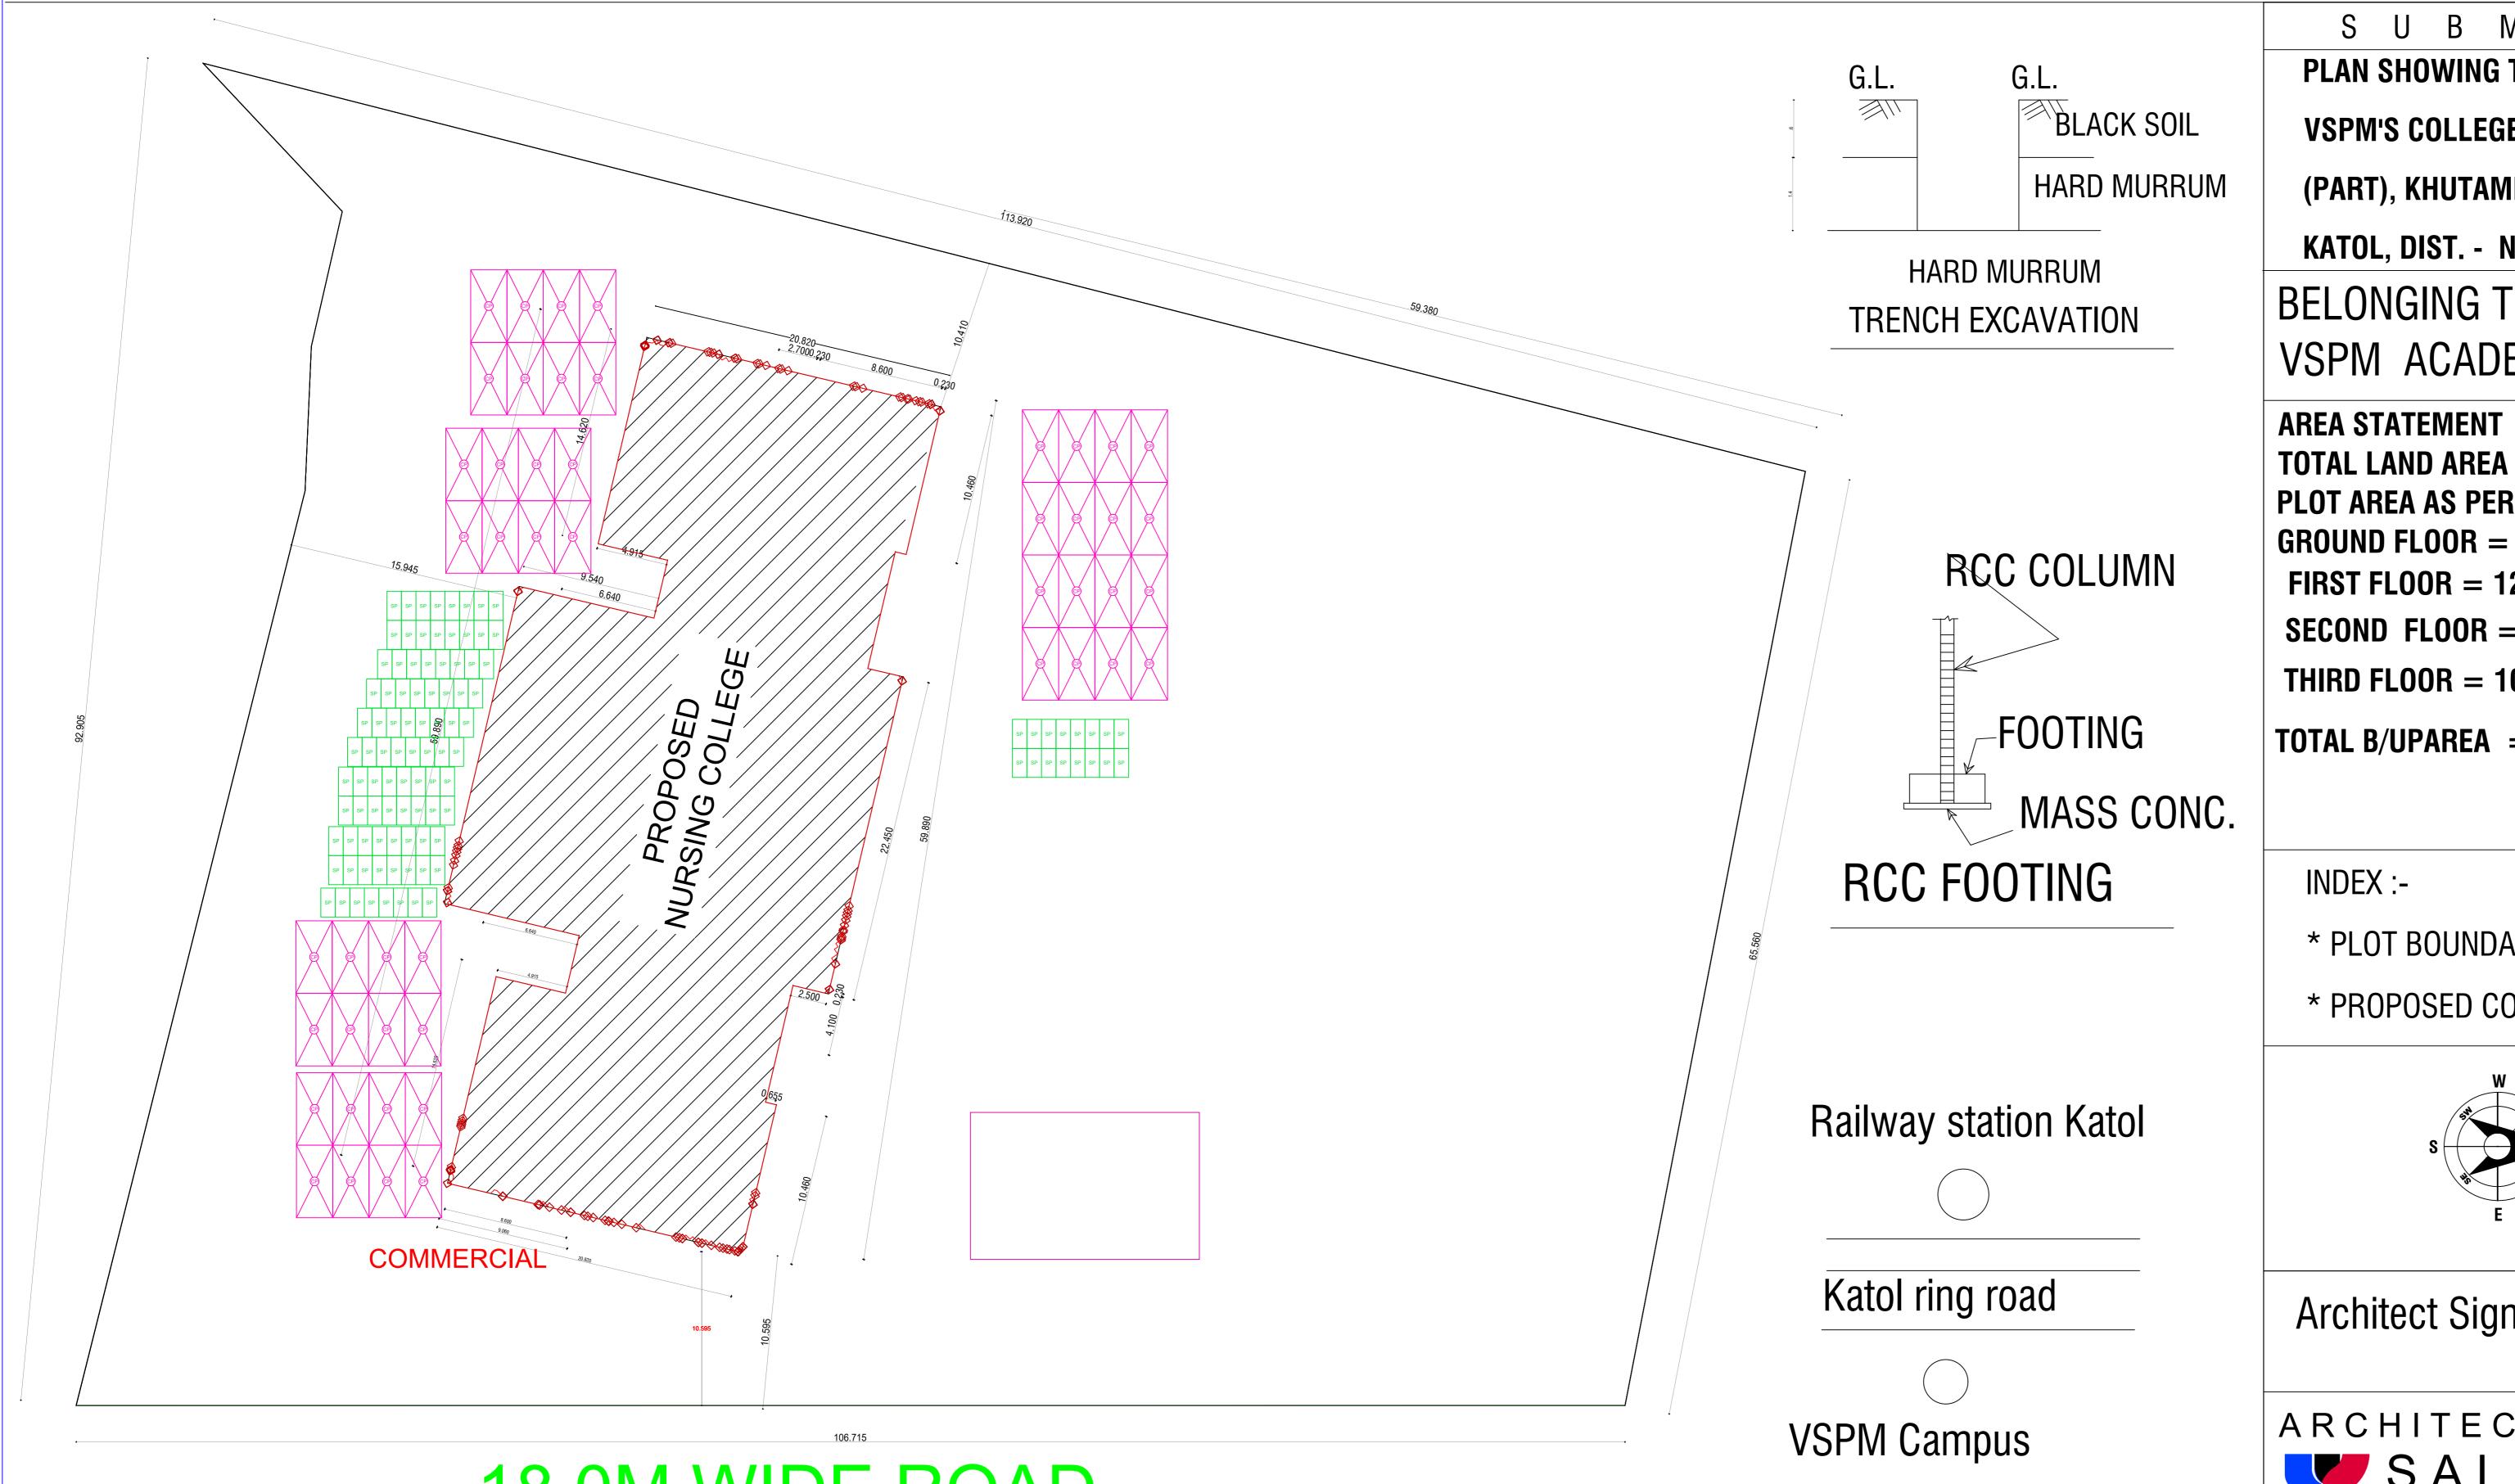

-------------------------------------------------|-----------------------------------------------------------------------------------------------------------|----------------|
| Owner Name                                                                    | Postal Address                                                                                            | Contact Number |
| Rajesh Prayagrao<br>Ganorkar                                                  | Plot no 27,Ring<br>Road,Near Power House<br>Chowk, Near UCO<br>Bank,,Nagpur,Nagpur-440<br>022,Maharashtra | 9423410567     |
| VSPM ACADEMY OF<br>HIGHER EDUCATION<br>NAGPUR TARFE SHRI<br>SUDHIR C DESHMUKH | KATOL                                                                                                     |                |





18.0M WIDE ROAD

SITE PLAN SCALE - 1:100



LOCATION PLAN

S U B M I S S I O N D W G PLAN SHOWING THE PROPOSED CONSTRUCTION OF 1 /5 **VSPM'S COLLEGE OF NURSING ON SURVEY NO. - 619** (PART), KHUTAMBA ROAD, MOUZA - KATOL, TEHSIL -KATOL, DIST. - NAGPUR. BELONGING TO -

VSPM ACADEMY OF HIGHER EDUCATION NAGPUR.

TOTAL LAND AREA OF VSPM = 8.39 Hec.PLOT AREA AS PER SITE PLAN = 8112.36 SQ.MTGROUND FLOOR = 1336.61 SQ.M FIRST FLOOR = 1271.62 SQ.MSECOND FLOOR = 1271.76 SQ.M THIRD FLOOR = 1058.48 SQ.MTOTAL B/UPAREA = 4938.47 SQ.M

| INDEX :-                     |              |                |
|------------------------------|--------------|----------------|
| * PLOT BOUNDARY IS SHOWN IN  | :-           |                |
| * PROPOSED CONSTRUCTION IS S | SHOWN IN :-  |                |
| W