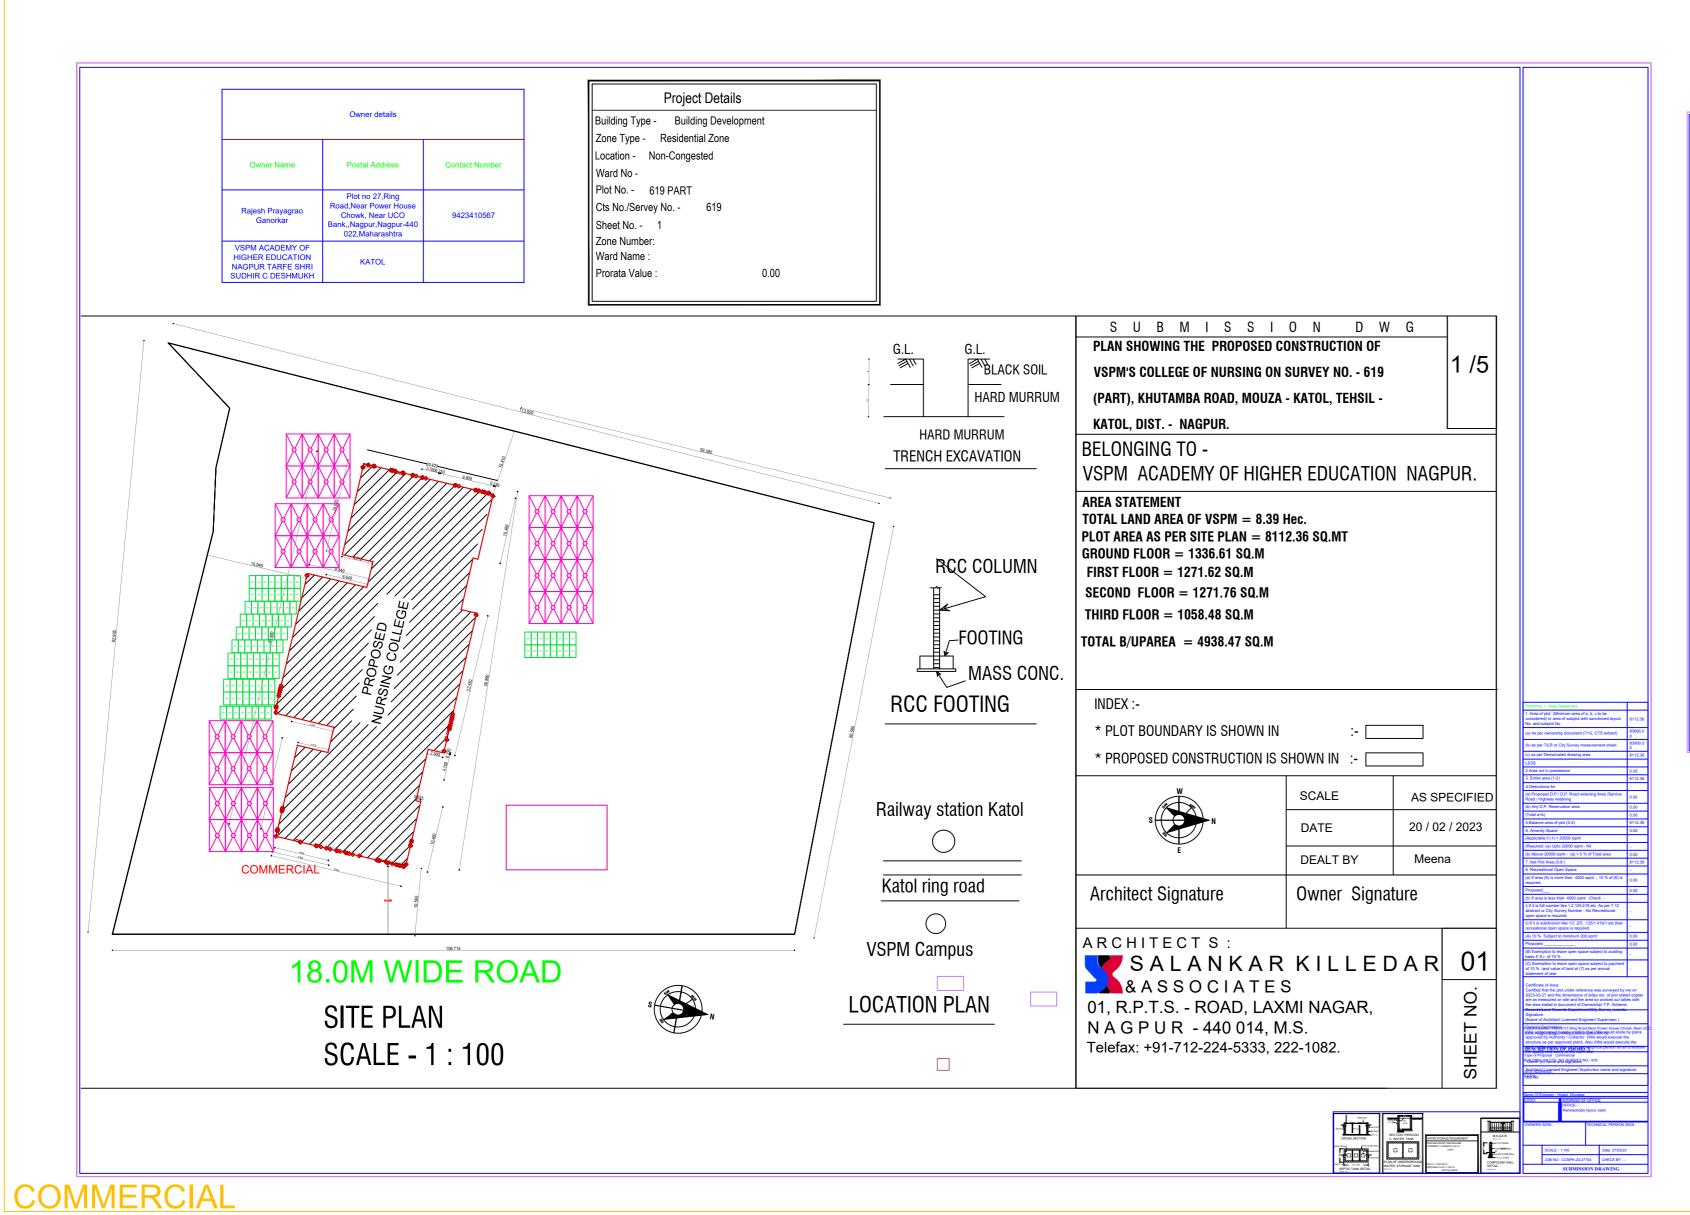

| Owner Name                                                                    | Postal Address                                                                                            | Contact Number |
|-------------------------------------------------------------------------------|-----------------------------------------------------------------------------------------------------------|----------------|
| Rajesh Prayagrao<br>Ganorkar                                                  | Plot no 27,Ring<br>Road,Near Power House<br>Chowk, Near UCO<br>Bank,,Nagpur,Nagpur-440<br>022,Maharashtra | 9423410567     |
| VSPM ACADEMY OF<br>HIGHER EDUCATION<br>NAGPUR TARFE SHRI<br>SUDHIR C DESHMUKH | KATOL                                                                                                     |                |