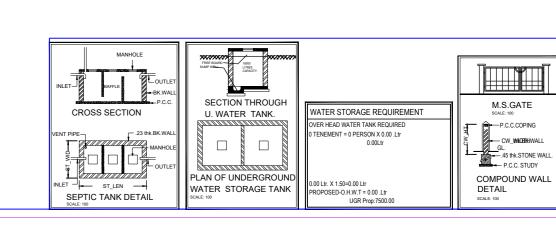

|         | (VIII) Canteen and Kitchen Facility: - attached certificate [Note: Verify Canteen Facility & Hygiene is monitored as per MUHS Circular No.18/2019 dated 19/03/2019.]                                                                       | Yes                              | Adequate                |
|---------|--------------------------------------------------------------------------------------------------------------------------------------------------------------------------------------------------------------------------------------------|----------------------------------|-------------------------|
|         | (IX) Common Rooms: Is separate common rooms for boys and girls available (Specify seating capacity) 10                                                                                                                                     | Yes                              | Adequate                |
| 3       | University Examination Infrastructure:  Strong Room for examination a) (Area- 300 sq.ft, b) Shelf, c) Steel cupboard –  1, d) CCTV, Photocopier Machine, Examination hall with benches, Parking Facility for vehicle, Guest house facility | -                                | -                       |
| and Man | Other facilities: Hospital Waste Management, Medical Education Unit, Intercom Network, Playground, P.T Teacher or Instructor Cafeteria, Facility for indoor games, Gymnasium / Gymkhana Facility                                           | Yes                              | A <b>de</b> quate       |
| 5       | Hostel facility:  Boys (UG & PG), Girls (UG & PG), Interns, Residents, Warden/ Rector, Hygiene, Vending Machine etc.                                                                                                                       | Yes                              | Adequate                |
| _       | Hospital attach Relevant Document on web site                                                                                                                                                                                              |                                  |                         |
| 6       | Hospital Details                                                                                                                                                                                                                           | Details on<br>College<br>Website | Adequate/<br>Inadequate |
|         | Name of the Hospital: Lata Mangeshkar Hospital                                                                                                                                                                                             |                                  |                         |
|         | Address: Khutamba Road, Katol, Dist. Nagpur                                                                                                                                                                                                | Yes                              |                         |
|         | Telephone No.:                                                                                                                                                                                                                             | 163                              |                         |
|         | Bed Strength : 100                                                                                                                                                                                                                         |                                  |                         |
|         | Distance of Hospital from the College to which it is attached (in kms) – In campus                                                                                                                                                         | -                                |                         |
|         | Number of beds registered as per BNH Act (attach certificate on web site )                                                                                                                                                                 | Yes                              |                         |
| 7       | I. Total constructed area of Hospital Building as per MSR attach completion certificate and blue print- (2516.52 Sq.mtr                                                                                                                    | Yes                              |                         |
|         | = 27077.75 sq.ft) Whether the Hospital is Owned by the College                                                                                                                                                                             | Yes                              |                         |
|         | II. Hospital Administration Block as per MSR (Superintendent room, Deputy Superintendent room, Medical officers' room, Matron room, Assistant Matron room, Reception and Registration, etc.)                                               | Yes                              |                         |
|         | III. Out-Patient Departments (OPD) as per MSR  Total Area of OPD Complex 9275.12 sq.ft. No. of OPD's - 11  Facilities shall be as per MSR & all details shall be on college website.                                                       | Yes                              |                         |
|         | IV. In Patient Departments (IPD) as per MSR                                                                                                                                                                                                | Yes                              |                         |
|         | Total Area of IPD Complex - 13875.54 Sq.ft.  No. of IPD Departments- 06 Bed Distribution  Facilities shall be as per MSR & all details shall be on College website.                                                                        | 165                              |                         |
|         |                                                                                                                                                                                                                                            | Yes                              |                         |