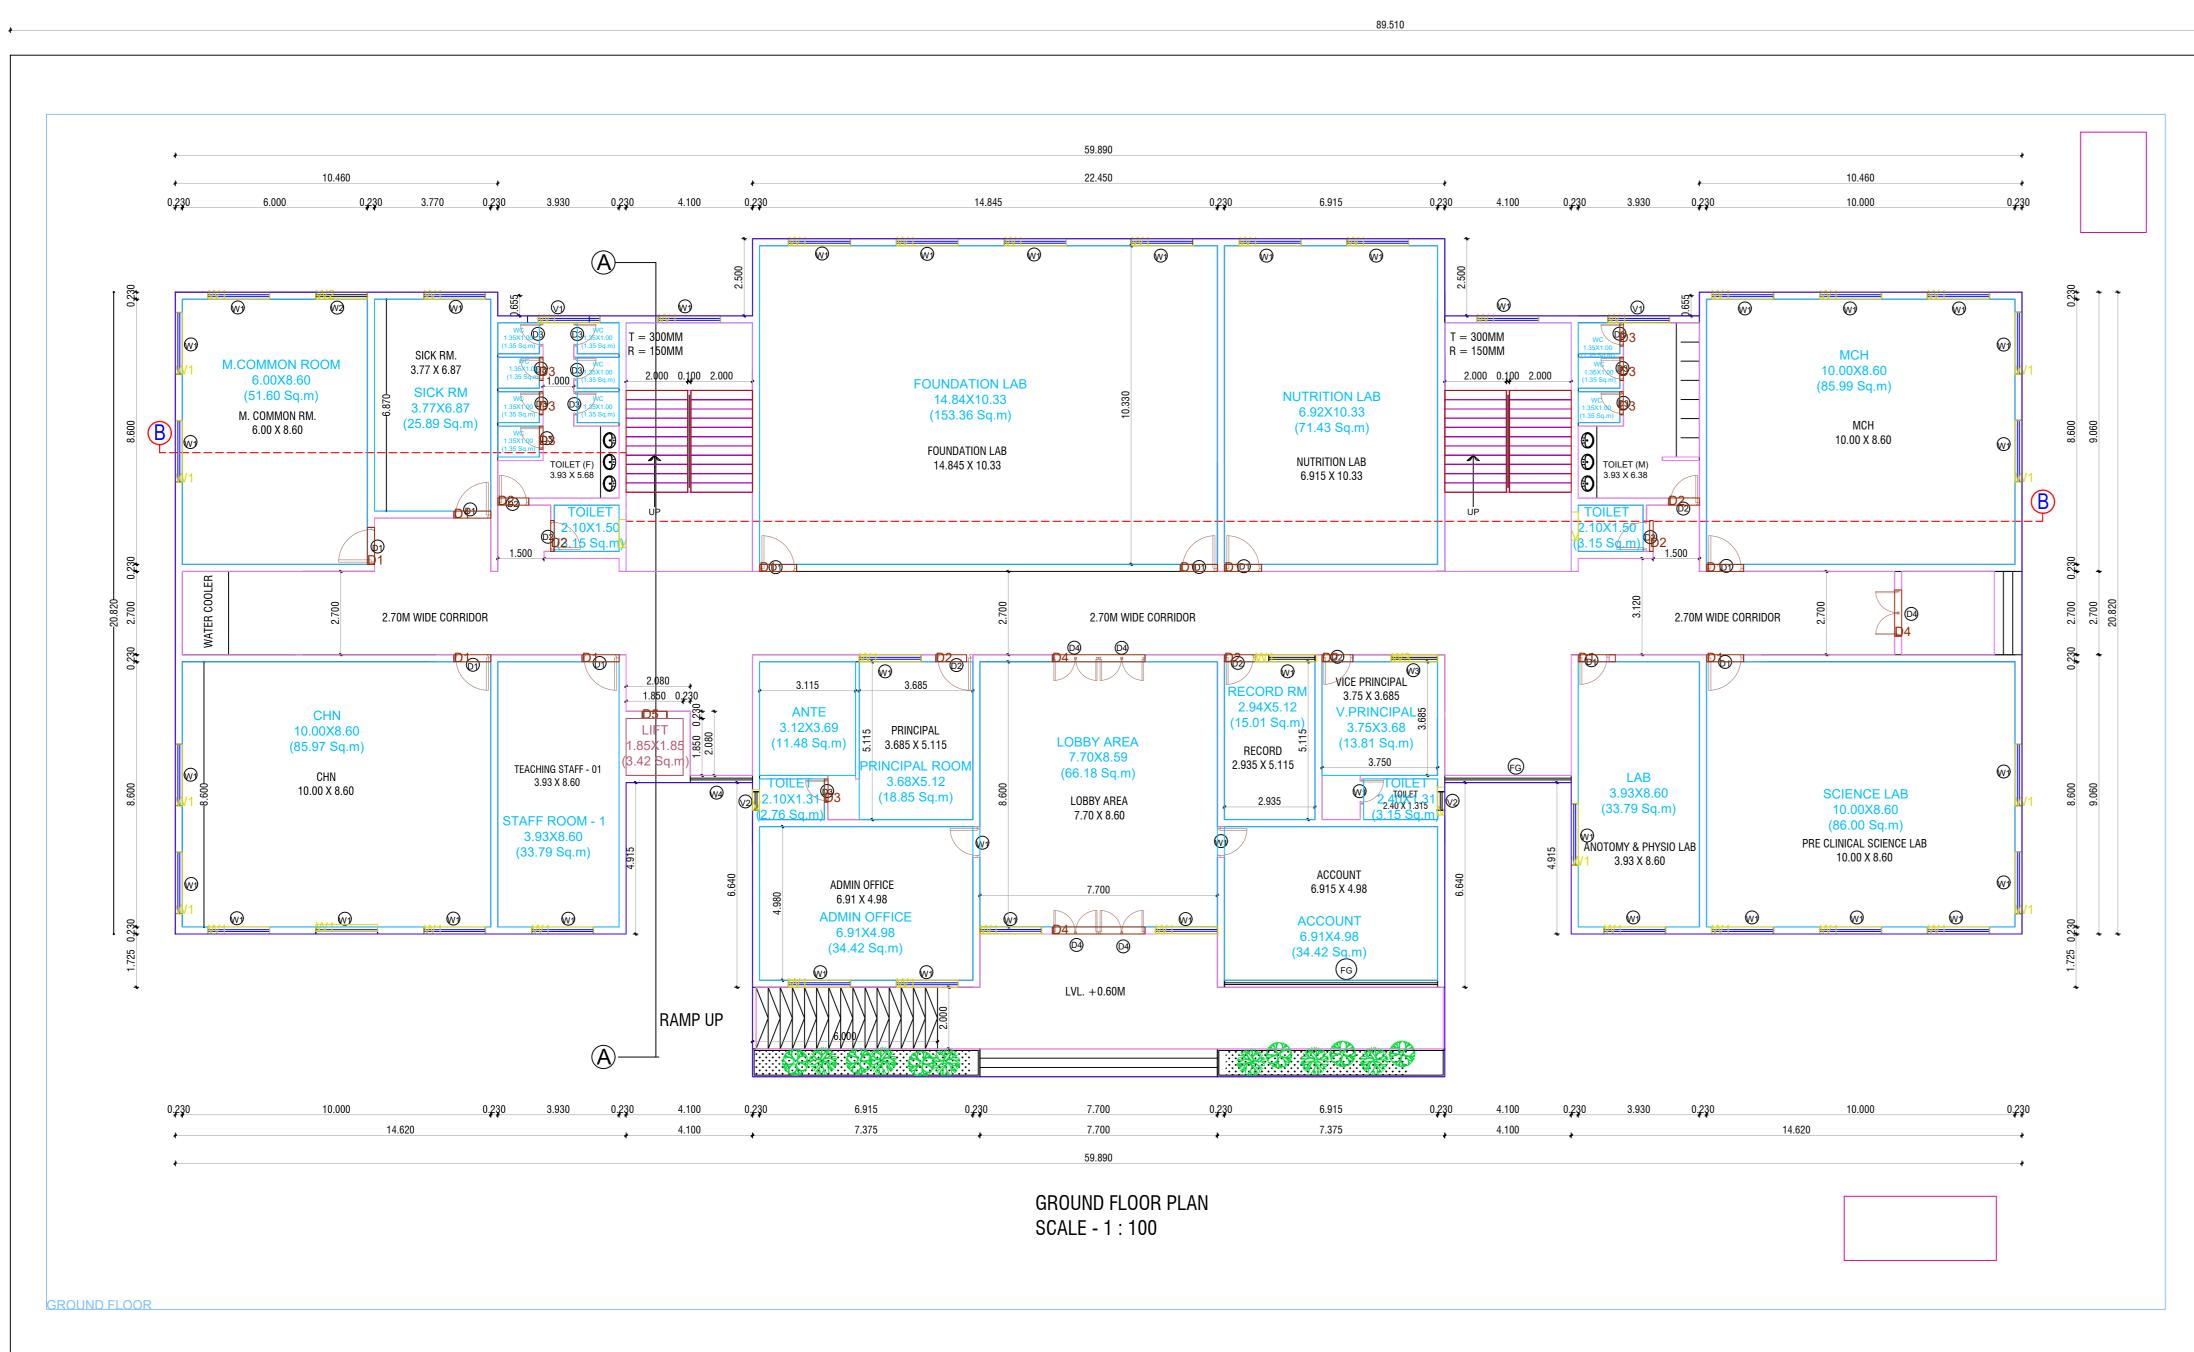

### ALL SUPPORTING DOCUMENT POINT WISE IN CLEAR VISBLE MUST BE UPLOAD ON WEB SITE

| Sr.<br>Io. | Particulars to be verified                                                                                                                                                                                                                                                                                                                                                                         | Details on<br>College<br>Website | Adequate/<br>Inadequat<br>e |
|------------|----------------------------------------------------------------------------------------------------------------------------------------------------------------------------------------------------------------------------------------------------------------------------------------------------------------------------------------------------------------------------------------------------|----------------------------------|-----------------------------|
|            | College                                                                                                                                                                                                                                                                                                                                                                                            |                                  |                             |
| 1          | (All document must be available on web site)  Land details: Total land, owner, unitary or not, NA of all land, 7/12  extracts of all land (Applicable only to Private Colleges).  (Verify land documents & Government permissions documents are uploaded on College Website.  No Land/ Construction documents shall be submitted to the University.                                                | Yes                              | Adequate                    |
| _          | Only deficit information to be pointed out to the University).                                                                                                                                                                                                                                                                                                                                     | with Man 52295                   | .02 sq.ft                   |
| 2          | Total constructed area of college building Attached Completion Certificate  (I) Administrative Section:                                                                                                                                                                                                                                                                                            | With Map 32275                   | 102 04110                   |
|            | Total Area 1120.308 sq.ft.sq.ft (which includes) Principal Room, P.A. Room, Reception cum Visitors lounge, Meeting hall, Account section, Record and Central store etc.                                                                                                                                                                                                                            | Yes                              | Adequate                    |
|            | (II) Lecture Halls: a) Total No. of Lecture Halls - 9 b) IT enabled, Audio / Video teaching Aids 645.60 sq.ft c) Total area for lecture Halls 10599.89 sq. ft.                                                                                                                                                                                                                                     | Yes                              | Adequate                    |
|            | (III) Seminar or Conference or Examination Hall for nursing:  a) Total Area 2444.24 Sq.ft. b) Total Seating Capacity - 250 c) Audio / Video System and Other Facilities - Yes                                                                                                                                                                                                                      | Yes                              | Adequate                    |
|            | (iV) Library:- (Evidences to be attached)  a) Total Area- 2575.73 sq.ft. Total No. of Books-1534  Distribution of books -  Capacity of Reading Hall:-for Students- 150 for Teachers 10  No. of Scientific Journals - 17 No. of News Papers/Research Journals  Photo Copier Machine - 02 Drinking water &WashroomsYes  b) Digital Library:  No. of Computers - 01 Internet Facility . Yes . Speed:- | Yes                              | Adequate                    |
|            | (V) Teaching Departments:                                                                                                                                                                                                                                                                                                                                                                          |                                  |                             |
|            | There shall be Five Teaching Departments as per MSR No. of departments - (5695.7 Sqft.) Departmental Area, No. of Books/ Charts / Models / Specimens (dry and wet) / Museum in each department information to be uploaded on college website.                                                                                                                                                      | Yes                              | Adequate                    |
|            | (VI) Laboratories:-<br>Laboratories: As per MSR - (5695.7 Sq.ft.)<br>Nursing Foundation and Medical Surgical Nursing Lab (1500 Sq.ft.),<br>CHN (900 Sq.ft.), Nutrition (900Sq.ft.),                                                                                                                                                                                                                |                                  |                             |
|            | OBG and Paediatric (900Sq.ft.), Pre-Clinical Science (900Sq.ft.), Advanced Nursing Skill Lab (900Sq.ft.), Computer Lab (1500Sq.ft.), with 1:5 computer as per Intake capacity, AV Aids, well Equipped Lab must have Mannequins, Articles & Beds as per MSR & INC Norms                                                                                                                             | Yes                              | Adequate                    |

| (VII) Auditorium:- (As per MSR) 5000 sq.ft Auditorium should be spacious enough to accommodate at least double the sanctioned/actual strength of students, so that it can be utilized for hosting functions of the college, educational conferences/ workshops, examinations etc. It should have proper stage with green room facilities. It should be well – ventilated and have proper lighting system. There should be arrangements for the use of all kinds of basic and advanced audiovisual aids.  OR  Multipurpose Hall:- College of Nursing should have own multipurpose hall | Yes | Adequate |  |
|---------------------------------------------------------------------------------------------------------------------------------------------------------------------------------------------------------------------------------------------------------------------------------------------------------------------------------------------------------------------------------------------------------------------------------------------------------------------------------------------------------------------------------------------------------------------------------------|-----|----------|--|
|---------------------------------------------------------------------------------------------------------------------------------------------------------------------------------------------------------------------------------------------------------------------------------------------------------------------------------------------------------------------------------------------------------------------------------------------------------------------------------------------------------------------------------------------------------------------------------------|-----|----------|--|