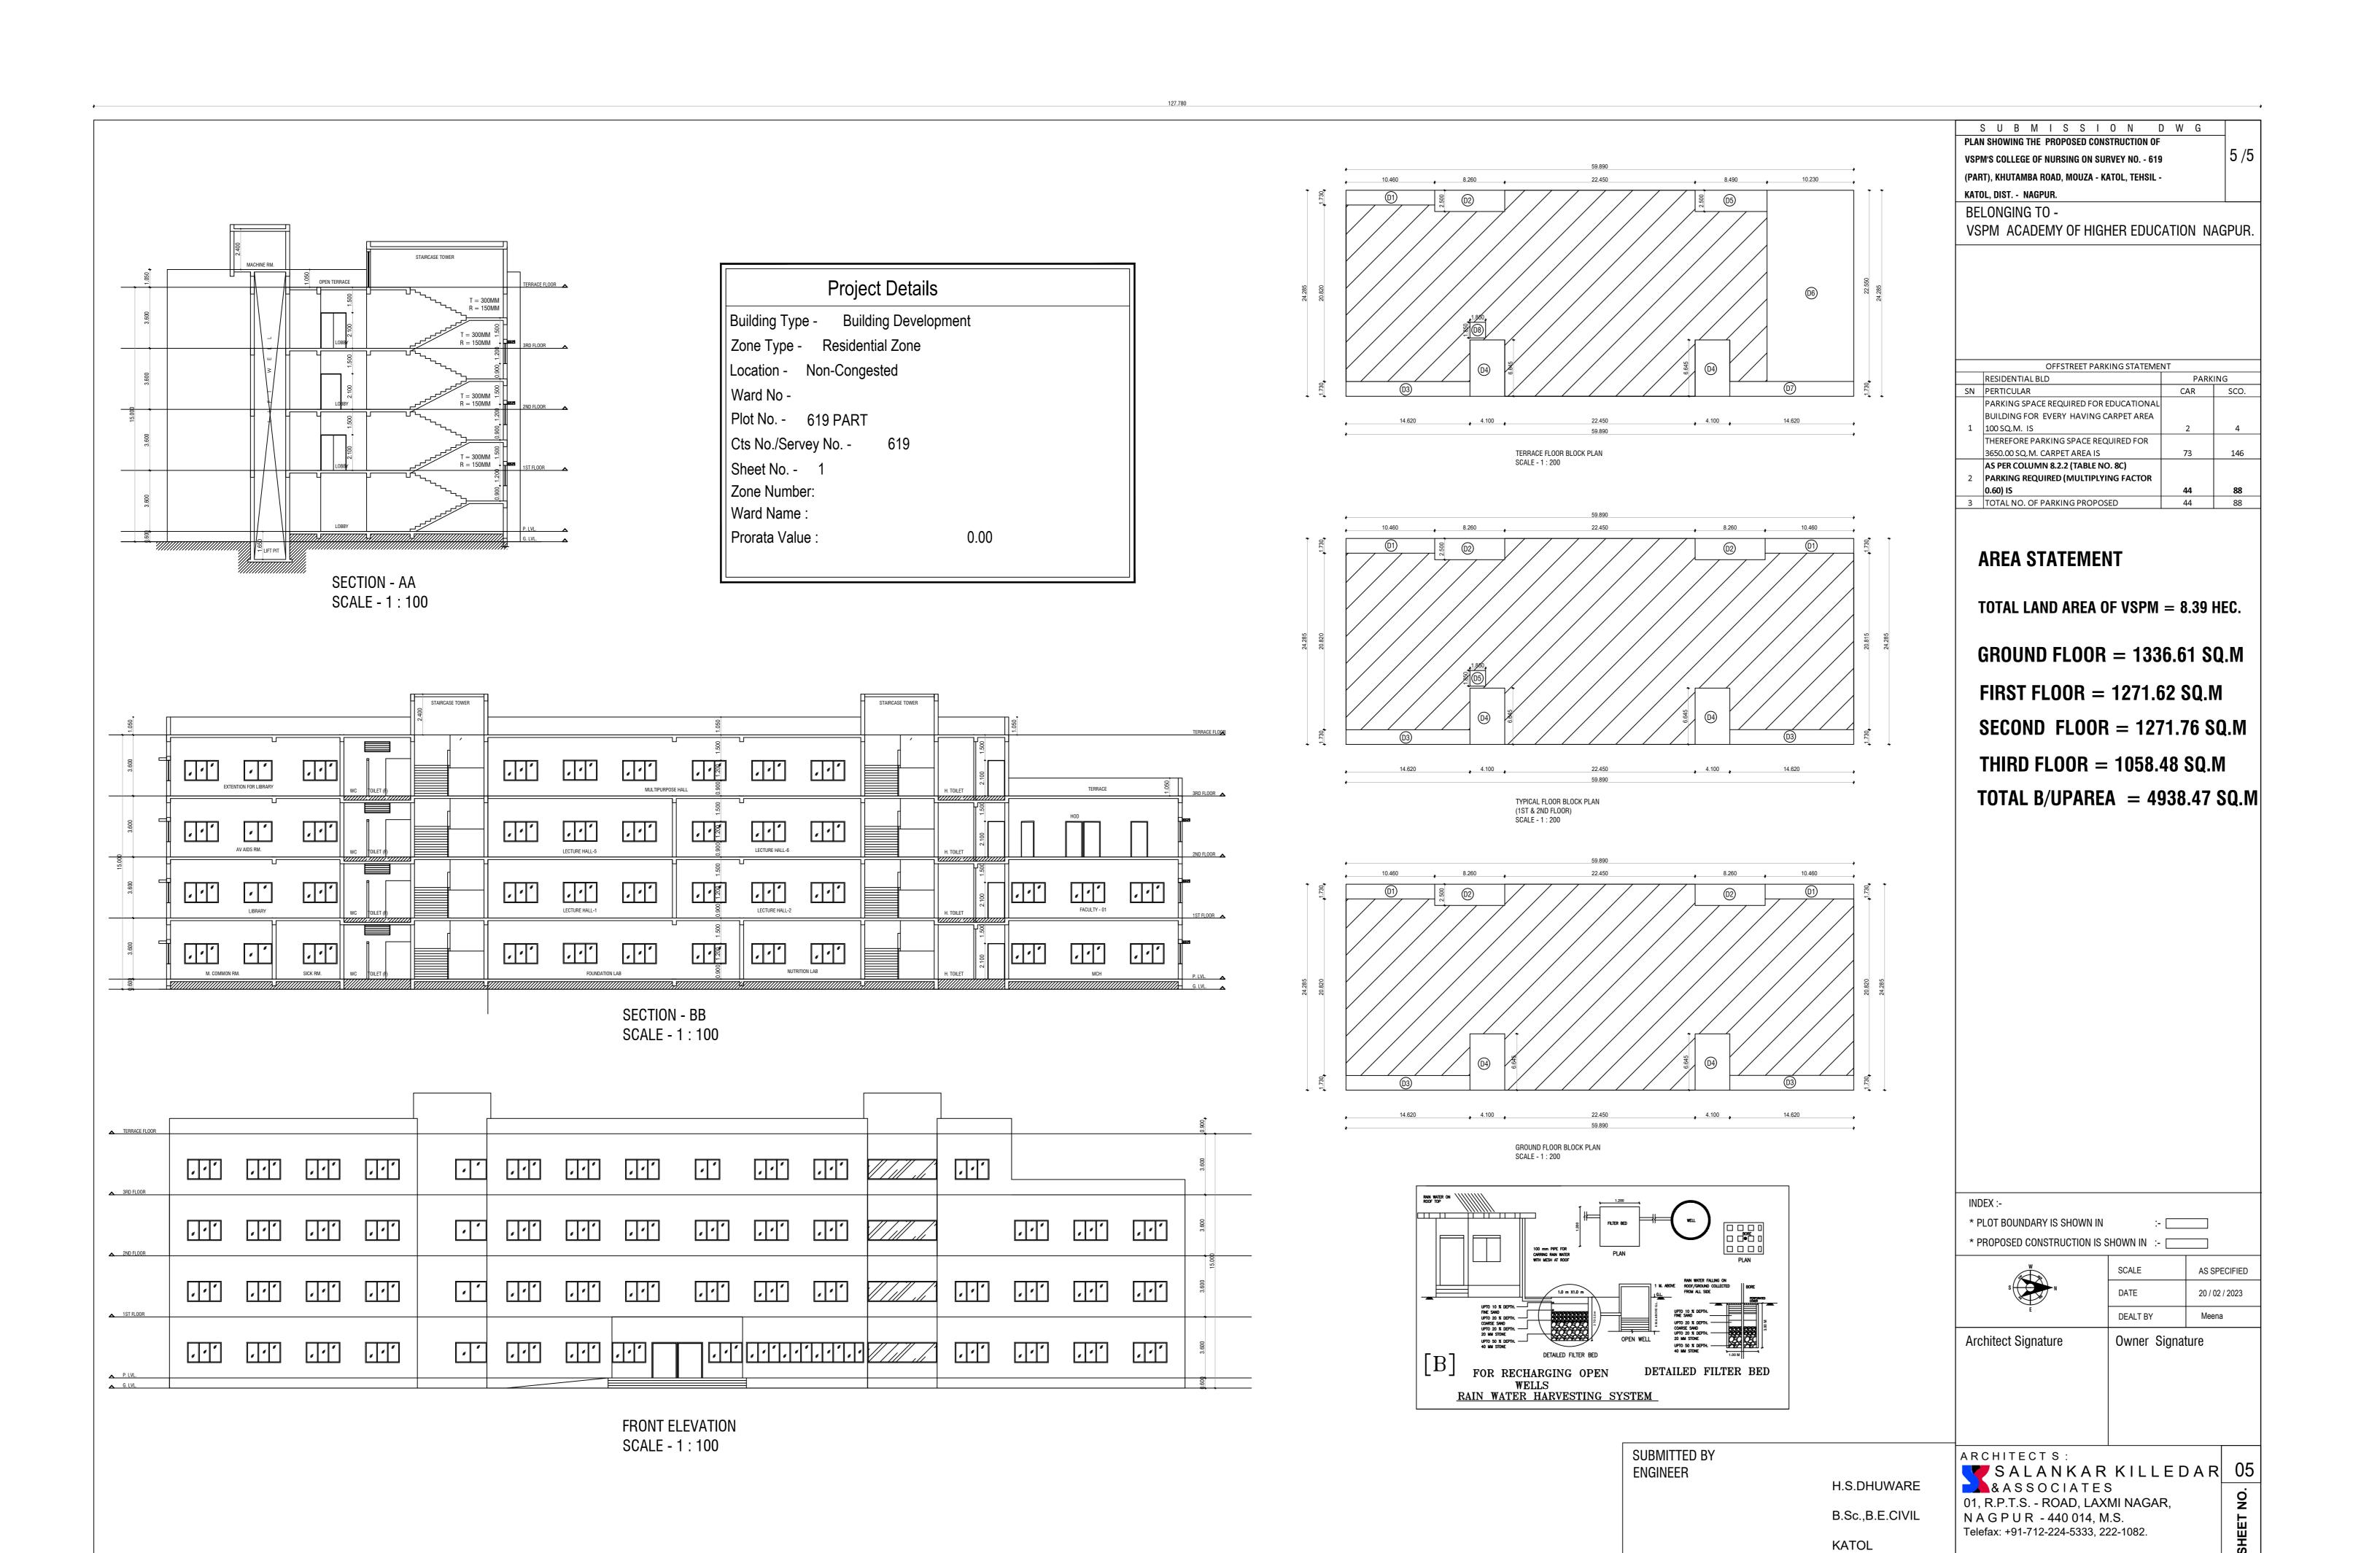

| (VII) Auditorium:- (As per MSR) 5000 sq.ft Auditorium should be spacious enough to accommodate at least double the sanctioned/actual strength of students, so that it can be utilized for hosting functions of the college, educational conferences/ workshops, examinations etc. It should have proper stage with green room facilities. It should be well – ventilated and have proper lighting system. There should be arrangements for the use of all kinds of basic and advanced audiovisual aids.  OR  Multipurpose Hall:- College of Nursing should have own multipurpose hall | Yes | Adequate |  |
|---------------------------------------------------------------------------------------------------------------------------------------------------------------------------------------------------------------------------------------------------------------------------------------------------------------------------------------------------------------------------------------------------------------------------------------------------------------------------------------------------------------------------------------------------------------------------------------|-----|----------|--|
|---------------------------------------------------------------------------------------------------------------------------------------------------------------------------------------------------------------------------------------------------------------------------------------------------------------------------------------------------------------------------------------------------------------------------------------------------------------------------------------------------------------------------------------------------------------------------------------|-----|----------|--|

|         | (VIII) Canteen and Kitchen Facility: - attached certificate [Note: Verify Canteen Facility & Hygiene is monitored as per MUHS Circular No.18/2019 dated 19/03/2019.]                                                                       | Yes                              | Adequate                |
|---------|--------------------------------------------------------------------------------------------------------------------------------------------------------------------------------------------------------------------------------------------|----------------------------------|-------------------------|
|         | (IX) Common Rooms: Is separate common rooms for boys and girls available (Specify seating capacity) 10                                                                                                                                     | Yes                              | Adequate                |
| 3       | University Examination Infrastructure:  Strong Room for examination a) (Area- 300 sq.ft, b) Shelf, c) Steel cupboard –  1, d) CCTV, Photocopier Machine, Examination hall with benches, Parking Facility for vehicle, Guest house facility | -                                | -                       |
| and Man | Other facilities: Hospital Waste Management, Medical Education Unit, Intercom Network, Playground, P.T Teacher or Instructor Cafeteria, Facility for indoor games, Gymnasium / Gymkhana Facility                                           | Yes                              | A <b>de</b> quate       |
| 5       | Hostel facility:  Boys (UG & PG), Girls (UG & PG), Interns, Residents, Warden/ Rector, Hygiene, Vending Machine etc.                                                                                                                       | Yes                              | Adequate                |
| _       | Hospital attach Relevant Document on web site                                                                                                                                                                                              |                                  |                         |
| 6       | Hospital Details                                                                                                                                                                                                                           | Details on<br>College<br>Website | Adequate/<br>Inadequate |
|         | Name of the Hospital: Lata Mangeshkar Hospital                                                                                                                                                                                             |                                  |                         |
|         | Address: Khutamba Road, Katol, Dist. Nagpur                                                                                                                                                                                                | Yes                              |                         |
|         | Telephone No.:                                                                                                                                                                                                                             | 163                              |                         |
|         | Bed Strength : 100                                                                                                                                                                                                                         |                                  |                         |
|         | Distance of Hospital from the College to which it is attached (in kms) – In campus                                                                                                                                                         | -                                |                         |
|         | Number of beds registered as per BNH Act (attach certificate on web site )                                                                                                                                                                 | Yes                              |                         |
| 7       | I. Total constructed area of Hospital Building as per MSR attach completion certificate and blue print- (2516.52 Sq.mtr                                                                                                                    | Yes                              |                         |
|         | = 27077.75 sq.ft) Whether the Hospital is Owned by the College                                                                                                                                                                             | Yes                              |                         |
|         | II. Hospital Administration Block as per MSR (Superintendent room, Deputy Superintendent room, Medical officers' room, Matron room, Assistant Matron room, Reception and Registration, etc.)                                               | Yes                              |                         |
|         | III. Out-Patient Departments (OPD) as per MSR  Total Area of OPD Complex 9275.12 sq.ft. No. of OPD's - 11  Facilities shall be as per MSR & all details shall be on college website.                                                       | Yes                              |                         |
|         | IV. In Patient Departments (IPD) as per MSR                                                                                                                                                                                                | Yes                              |                         |
|         | Total Area of IPD Complex - 13875.54 Sq.ft.  No. of IPD Departments- 06 Bed Distribution  Facilities shall be as per MSR & all details shall be on College website.                                                                        | 165                              |                         |
|         |                                                                                                                                                                                                                                            | Yes                              |                         |